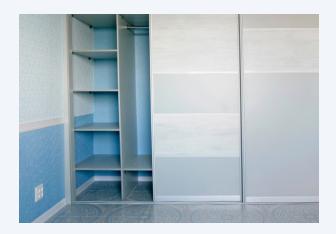

The Apartmento bottom rolling sliding system is designed for large and small wardrobe doors, weighing up to 60kg.

With its smooth gliding action and soft close and open feature, it is suitable for high quality bespoke projects and for volume production. Ideal for built-in applications. Apartmento is a double track, bypassing system enabling multiple doors to slide behind each other.