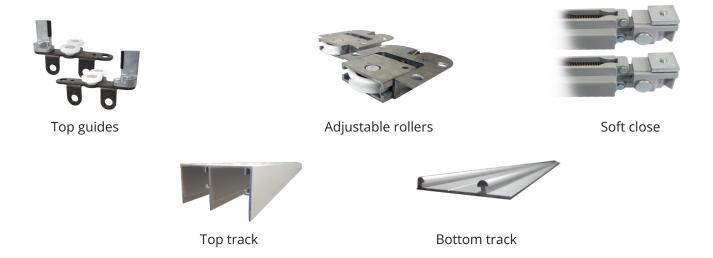

## Apartmento Components

Fitting kit for 1 door includes: 2x Top guides, 2x Adjustable bottom rollers and 2x Soft close units

| Description                        | Code    |
|------------------------------------|---------|
| 1 Door fitting kit with soft close | 400-400 |
| Top track 1.5m length              | U5000-2 |
| Bottom track 1.5m length           | U2500-3 |