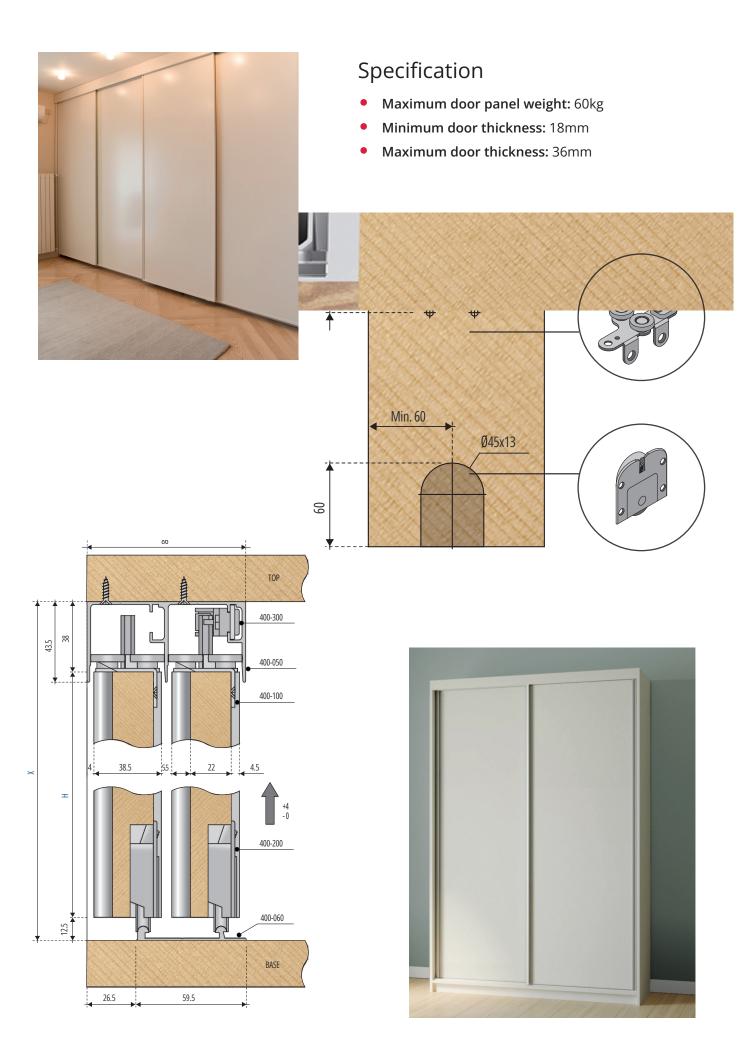

The Apartmento bottom rolling sliding system is designed for large and small wardrobe doors, weighing up to 60kg.

With its smooth gliding action and soft close and open feature, it is suitable for high quality bespoke projects and for volume production. Ideal for built-in applications. Apartmento is a double track, bypassing system enabling multiple doors to slide behind each other.