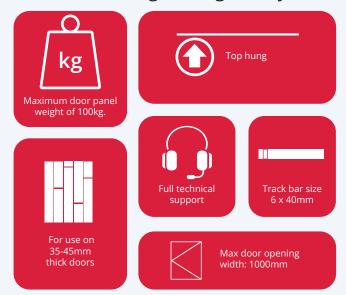

The Barnstyle stainless steel single door sliding kit features a robust stainless steel track and can hold a door panel up to 100kg.

This Barnstyle kit features smooth rolling hangers making it incredibly reliable.

## Barnstyle stainless steel Components

Roller brackets

Roller stop

Track bracket

Anti-jump pin

Door guide

2m Stainless steel track

Fitting kit includes: 2 metre steel track, 2 x roller brackets, 2 x roller stops, 5 x track brackets and 1 x door guide