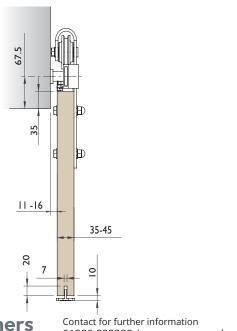

The Barnstyle stainless steel single door sliding kit features a robust stainless steel track and can hold a door panel up to 100kg.

This Barnstyle kit features smooth rolling hangers making it incredibly reliable.

## Barnstyle stainless steel Components

Roller brackets

Roller stop

Track bracket

Anti-jump pin

Door guide

2m Stainless steel track

Fitting kit includes: 2 metre steel track, 2 x roller brackets, 2 x roller stops, 5 x track brackets and 1 x door guide

Contact for further information 01280 822288 | www.runners-uk.co.uk | sales@runners-sales.com