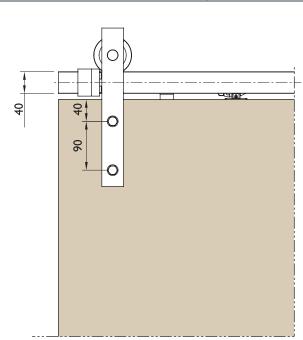

The Barnstyle stainless steel single door sliding kit features a robust stainless steel track and can hold a door panel up to 100kg.

This Barnstyle kit features smooth rolling hangers making it incredibly reliable.

## Barnstyle stainless steel Components

Roller brackets

Roller stop

Track bracket

Anti-jump pin

Door guide

2m Stainless steel track

Fitting kit includes: 2 metre steel track, 2 x roller brackets, 2 x roller stops, 5 x track brackets and 1 x door guide