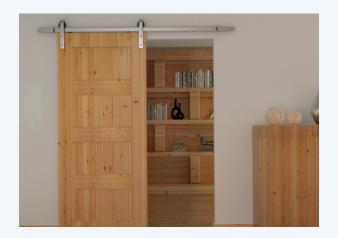

The Barnstyle stainless steel single door sliding kit features a robust stainless steel track and can hold a door panel up to 100kg.

This Barnstyle kit features smooth rolling hangers making it incredibly reliable.

## **Barnstyle**

Stainless steel single sliding door system