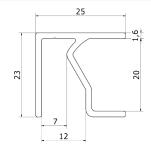

## **DuraFold** Components

Top Rollers

Top track profile 1.2 Metre, 2.4 Metre and 3.6 Metre options

4 Door fitting kit (2 x doors LH and 2 x doors right) includes: 8 x hinges, 1 x LH roller and 1 x RH roller