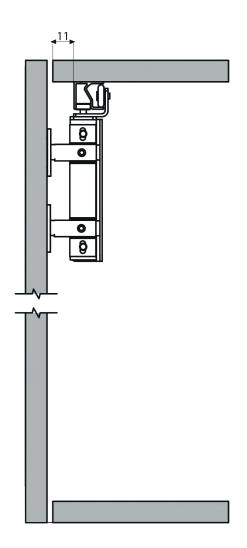

The DuraFold is a high quality bi-folding system, which is suitable for cabinet and wardrobe doors.

The DuraFold is a top rail solution with no bottom guide. Refined bearings make it a suitable option for larger door applications.

## **DuraFold** Components

Top Rollers

Top track profile 1.2 Metre, 2.4 Metre and 3.6 Metre options

4 Door fitting kit (2 x doors LH and 2 x doors right) includes: 8 x hinges, 1 x LH roller and 1 x RH roller