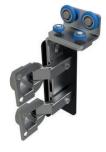

## **DuraFold** Components

Top Rollers

Top track profile 1.2 Metre, 2.4 Metre and 3.6 Metre options

4 Door fitting kit (2 x doors LH and 2 x doors right) includes: 8 x hinges, 1 x LH roller and 1 x RH roller