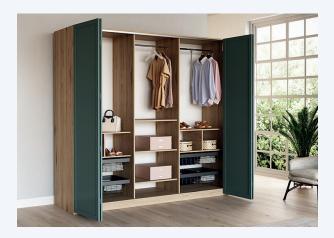

The DuraFold is a high quality bi-folding system, which is suitable for cabinet and wardrobe doors.

The DuraFold is a top rail solution with no bottom guide. Refined bearings make it a suitable option for larger door applications.

## **DuraFold**

Folding cabinet/Wardrobe door system