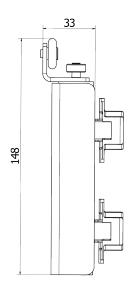

## **DuraFold** Components

Top Rollers

Top track profile 1.2 Metre, 2.4 Metre and 3.6 Metre options

4 Door fitting kit (2 x doors LH and 2 x doors right) includes: 8 x hinges, 1 x LH roller and 1 x RH roller

Suitable for 35mm cup concealed hinges for hanging to cabinet.