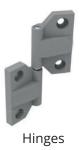

The DuraFold is a high quality bi-folding system, which is suitable for cabinet and wardrobe doors.

The DuraFold is a top rail solution with no bottom guide. Refined bearings make it a suitable option for larger door applications.

## **DuraFold**

Folding cabinet/Wardrobe door system













## **DuraFold** Components



Top Rollers









Top track profile 1.2 Metre, 2.4 Metre and 3.6 Metre options





4 Door fitting kit (2 x doors LH and 2 x doors right) includes: 8 x hinges, 1 x LH roller and 1 x RH roller

| Description                                                                                            | Finish     | Code       |
|--------------------------------------------------------------------------------------------------------|------------|------------|
| Durafold Bifold Kit, 2 Left & 2 Right, 1.2m Track                                                      |            | DF1200     |
| Durafold Bifold Kit, 2 Left & 2 Right, 2.4m Track                                                      |            | DF2400     |
| Blum hinge soft close cliptop blumotion 110° full overlay (16-26mm door thickness)