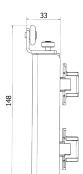

## **DuraFold** Components

Top Rollers

Top track profile 1.2 Metre, 2.4 Metre and 3.6 Metre options

4 Door fitting kit (2 x doors LH and 2 x doors right) includes: 8 x hinges, 1 x LH roller and 1 x RH roller

## Specification

- Maximum panel weight: 25kg (50kg per 2 x panels)
- Door thickness: 16mm 25mm
- Suitable panel widths: Up to 600mm
- For inset and overlay applications
- Maximum of 2 doors folding each side