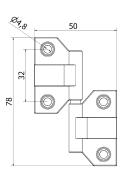

The DuraFold is a high quality bi-folding system, which is suitable for cabinet and wardrobe doors.

The DuraFold is a top rail solution with no bottom guide. Refined bearings make it a suitable option for larger door applications.

## **DuraFold**

Folding cabinet/Wardrobe door system













## **DuraFold** Components



Top Rollers









Top track profile 1.2 Metre, 2.4 Metre and 3.6 Metre options





4 Door fitting kit (2 x doors LH and 2 x doors right) includes: 8 x hinges, 1 x LH roller and 1 x RH roller

| Description                                                                                            | Finish     | Code       |
|--------------------------------------------------------------------------------------------------------|------------|------------|
| Durafold Bifold Kit, 2 Left & 2 Right, 1.2m Track                                                      |            | DF1200     |
| Durafold Bifold Kit, 2 Left & 2 Right, 2.4m Track                                                      |            | DF2400     |
| Blum hinge soft close cliptop blumotion 110° full overlay (16-26mm door thickness)