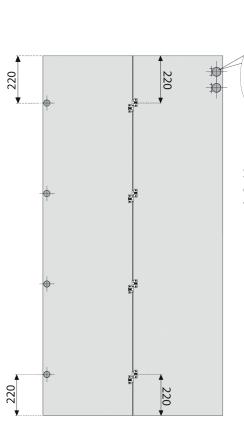

## **DuraFold** Components

Top Rollers

Top track profile 1.2 Metre, 2.4 Metre and 3.6 Metre options

4 Door fitting kit (2 x doors LH and 2 x doors right) includes: 8 x hinges, 1 x LH roller and 1 x RH roller

## Specification

- Maximum panel weight: 25kg (50kg per 2 x panels)
- Door thickness: 16mm 25mm
- Suitable panel widths: Up to 600mm
- For inset and overlay applications
- Maximum of 2 doors folding each side