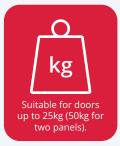

## Specification

- Maximum panel weight: 25kg (50kg per 2 x panels)
- Door thickness: 16mm 25mm
- Suitable panel widths: Up to 600mm
- For inset and overlay applications
- Maximum of 2 doors folding each side