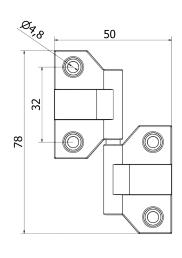

| Chrome     | CFE442     |
| Blum hinge soft close cliptop blumotion 110° full overlay (16-26mm door thickness)                     | Onyx Black | 71B3550.OB |
| Blum hinge soft close cliptop blumotion 110° inset (16-26mm door thickness)                            | Onyx Black | 71B3550.OB |
| Blum hinge clip mounting plate cruciform - 1-part adjustable c/w pre-mount screws & expando dowels 0mm | Chrome     | CFE407     |
| Blum hinge clip mounting plate cruciform - 1-part adjustable c/w pre-mount screws & expando dowels 0mm | Onyx Black | 141935     |





## Specification

- Maximum panel weight: 25kg (50kg per 2 x panels)
- Door thickness: 16mm 25mm
- Suitable panel widths: Up to 600mm
- For inset and overlay applications
- Maximum of 2 doors folding each side











Suitable for 35mm cup concealed hinges for hanging to cabinet.