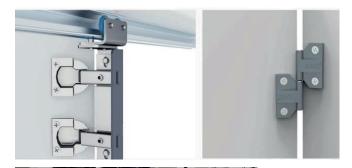

The DuraFold is a high quality bi-folding system, which is suitable for cabinet and wardrobe doors.

The DuraFold is a top rail solution with no bottom guide. Refined bearings make it a suitable option for larger door applications.

## **DuraFold** Components

Top Rollers

Top track profile 1.2 Metre, 2.4 Metre and 3.6 Metre options

4 Door fitting kit (2 x doors LH and 2 x doors right) includes: 8 x hinges, 1 x LH roller and 1 x RH roller