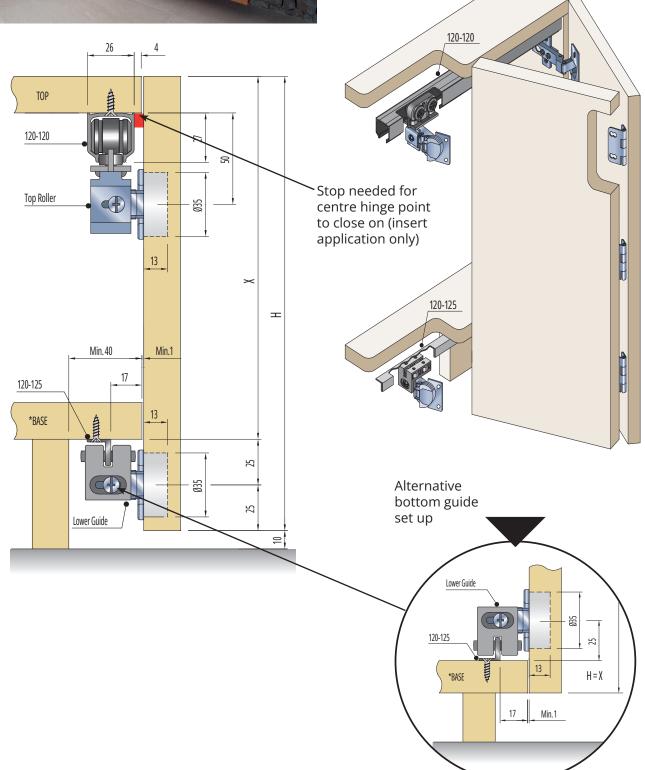

## Specification

- Door thickness: 16mm 30mm
- Suitable panel widths: Up to 500mm
- For inset and overlay applications
- Maximum of 2 doors folding each side