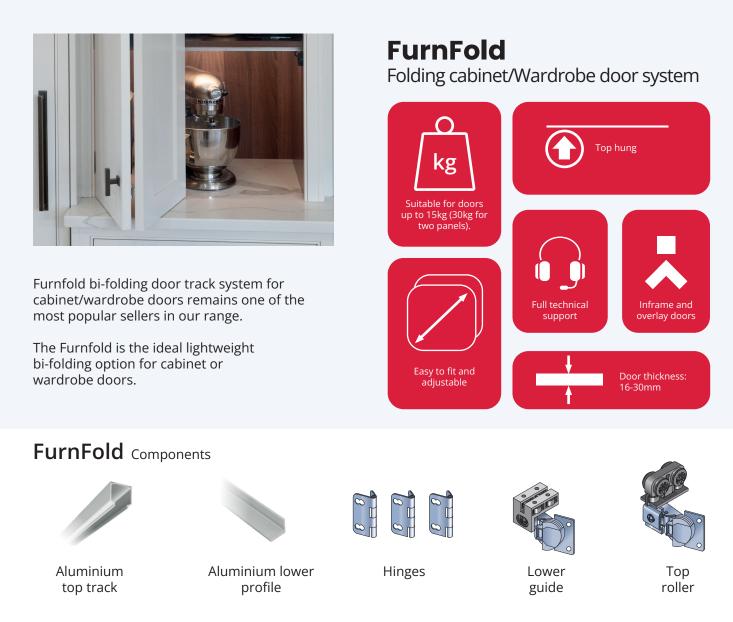

Fitting kit for 2 x doors left or 2 x doors right includes: 1 x top hinge roller and 3 x hinges

Fitting kit for 4 doors 2 x doors left + 2 x doors right includes: 2 x top hinge roller and 6 x hinges

|                    | Description                                                                            | Code       |
|--------------------|----------------------------------------------------------------------------------------|------------|
| 1.2 Metre<br>Track | 1.2 Metre top track, fitting kit for 2 doors (left or right) with lower track to suit  | FF1200BT-2 |
|                    | 1.2 Metre top track, fitting kit for 4 doors (2 left 2 Right) with lower track to suit | FF1200BT-4 |
|                    | 1.2 Metre top track and fitting kit for 2 doors (left or right)                        | FF1200-2   |
|                    | 1.2 Metre top track, fitting kit for 4 doors (2 left 2 Right)                          | FF1200-4   |
| 2.4 Metre<br>Track | 2.4 Metre top track, fitting kit for 2 doors (left or right) with lower track to suit  | FF2400BT-2 |
|                    | 2.4 Metre top track, fitting kit for 4 doors (2 left 2 Right) with lower track to suit | FF2400BT-4 |
|                    | 2.4 Metre top track and fitting kit for 2 doors (left or right)                        | FF2400-2   |
|                    | 2.4 Metre top track, fitting kit for 4 doors (2 left 2 Right)                          | FF2400-4   |
| 3.6 Metre<br>Track | 3.6 Metre top track, fitting kit for 2 doors (left or right) with lower track to suit  | FF3600BT-2 |
|                    | 3.6 Metre top track, fitting kit for 4 doors (2 left 2 Right) with lower track to suit | FF3600BT-4 |
|                    | 3.6 Metre top track and fitting kit for 2 doors (left or right)                        | FF3600-2   |
|                    | 3.6 Metre top track, fitting kit for 4 doors (2 left 2 Right)                          | FF3600-4   |

## Specification

- Door thickness: 16mm 30mm
- Suitable panel widths: Up to 500mm
- For inset and overlay applications
- Maximum of 2 doors folding each side