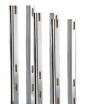

Pair door guides

Fixing screws

Spanner

Support

studs

Joint kit For double pocket doors

Glass door bracket

| Description                                                                                                                                                                                                                                                                 | Code         |
|-----------------------------------------------------------------------------------------------------------------------------------------------------------------------------------------------------------------------------------------------------------------------------|--------------|
| Single door - Glide pocket door kit 1 max door 915mm $\times$ 2032mm 90kg capacity (includes: 6 x support studs, 1 x timber header, 3 x stud foot brackets, 1 x pair of door hangers, 1 x pair door guides & screws, 1 x rubber buffer, 1 x spanner and 30 x fixing screws) | Glide1       |
| Single door - Glide pocket door kit 2 max door 1200mm x 2400mm 90kg capacity (includes: 6x support studs, 1 x timber header, 3 x stud foot brackets, 1 x pair of door hangers, 1 x pair door guides & screws, 1 x rubber buffer, 1 x spanner and 30 x fixing screws)        | Glide2       |
| Double door - 2 x Glide pocket door kit 1 max door 915mm x 2032mm 90kg capacity and 1x joint kit                                                                                                                                                                            | GLIDEDOUBLE1 |
| Double door - 2 x Glide pocket door kit 2 max door 1200mm x 2400mm 90kg capacity and 1x joint kit                                                                                                                                                                           | GLIDEDOUBLE2 |
| Push to open buffer                                                                                                                                                                                                                                                         | PDPL         |
| Glide pocket door soft close (80kg capacity)                                                                                                                                                                                                                                | GlideSC80    |
| Glass door bracket                                                                                                                                                                                                                                                          | PDGDK        |