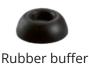

Pair door guides

Fixing screws

Spanner

Support

studs

Joint kit For double pocket doors

Glass door bracket

| Description                                                                                                                                                                                                                                                                 | Code         |
|-----------------------------------------------------------------------------------------------------------------------------------------------------------------------------------------------------------------------------------------------------------------------------|--------------|
| Single door - Glide pocket door kit 1 max door 915mm $\times$ 2032mm 90kg capacity (includes: 6 x support studs, 1 x timber header, 3 x stud foot brackets, 1 x pair of door hangers, 1 x pair door guides & screws, 1 x rubber buffer, 1 x spanner and 30 x fixing screws) | Glide1       |
| Single door - Glide pocket door kit 2 max door 1200mm x 2400mm 90kg capacity (includes: 6x support studs, 1 x timber header, 3 x stud foot brackets, 1 x pair of door hangers, 1 x pair door guides & screws, 1 x rubber buffer, 1 x spanner and 30 x fixing screws)        | Glide2       |
| Double door - 2 x Glide pocket door kit 1 max door 915mm x 2032mm 90kg capacity and 1x joint kit                                                                                                                                                                            | GLIDEDOUBLE1 |
| Double door - 2 x Glide pocket door kit 2 max door 1200mm x 2400mm 90kg capacity and 1x joint kit                                                                                                                                                                           | GLIDEDOUBLE2 |
| Push to open buffer                                                                                                                                                                                                                                                         | PDPL         |
| Glide pocket door soft close (80kg capacity)                                                                                                                                                                                                                                | GlideSC80    |
| Glass door bracket                                                                                                                                                                                                                                                          | PDGDK        |