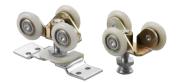

## Glide Pocket Door Components

Timber header

Door hangers

**Optional accessories** 

Push to close buffer

Soft close 80kg capacity

Stud Foot

brackets

Pair door guides

Fixing screws

Spanner

Support

studs

Joint kit For double pocket doors

Glass door bracket

| Description                                                                                                                                                                                                                                                                 | Code         |
|-----------------------------------------------------------------------------------------------------------------------------------------------------------------------------------------------------------------------------------------------------------------------------|--------------|
| Single door - Glide pocket door kit 1 max door 915mm $\times$ 2032mm 90kg capacity (includes: 6 x support studs, 1 x timber header, 3 x stud foot brackets, 1 x pair of door hangers, 1 x pair door guides & screws, 1 x rubber buffer, 1 x spanner and 30 x fixing screws) | Glide1       |
| Single door - Glide pocket door kit 2 max door 1200mm x 2400mm 90kg capacity (includes: 6x support studs, 1 x timber header, 3 x stud foot brackets, 1 x pair of door hangers, 1 x pair door guides & screws, 1 x rubber buffer, 1 x spanner and 30 x fixing screws)        | Glide2       |
| Double door - 2 x Glide pocket door kit 1 max door 915mm x 2032mm 90kg capacity and 1x joint kit                                                                                                                                                                            | GLIDEDOUBLE1 |
| Double door - 2 x Glide pocket door kit 2 max door 1200mm x 2400mm 90kg capacity and 1x joint kit                                                                                                                                                                           | GLIDEDOUBLE2 |
| Push to open buffer                                                                                                                                                                                                                                                         | PDPL         |
| Glide pocket door soft close (80kg capacity)                                                                                                                                                                                                                                | GlideSC80    |
| Glass door bracket                                                                                                                                                                                                                                                          | PDGDK        |