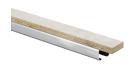

## Glide Pocket Door Components

Timber header

Door hangers

**Optional accessories** 

Push to close buffer

Soft close 80kg capacity

Stud Foot

brackets