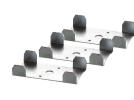

## Glide Pocket Door Components

Timber header

Door hangers

**Optional accessories** 

Push to close buffer

Soft close 80kg capacity

Stud Foot

brackets

Pair door guides

Fixing screws

Spanner

Support

studs

Joint kit For double pocket doors

Glass door bracket

| Description                                                                                                                                                                                                                                                                 | Code         |
|-----------------------------------------------------------------------------------------------------------------------------------------------------------------------------------------------------------------------------------------------------------------------------|--------------|
| Single door - Glide pocket door kit 1 max door 915mm $\times$ 2032mm 90kg capacity (includes: 6 x support studs, 1 x timber header, 3 x stud foot brackets, 1 x pair of door hangers, 1 x pair door guides & screws, 1 x rubber buffer, 1 x spanner and 30 x fixing screws) | Glide1       |
| Single door - Glide pocket door kit 2 max door 1200mm x 2400mm 90kg capacity (includes: 6x support studs, 1 x timber header, 3 x stud foot brackets, 1 x pair of door hangers, 1 x pair door guides & screws, 1 x rubber buffer, 1 x spanner and 30 x fixing screws)        | Glide2       |
| Double door - 2 x Glide pocket door kit 1 max door 915mm x 2032mm 90kg capacity and 1x joint kit                                                                                                                                                                            | GLIDEDOUBLE1 |
| Double door - 2 x Glide pocket door kit 2 max door 1200mm x 2400mm 90kg capacity and 1x joint kit                                                                                                                                                                           | GLIDEDOUBLE2 |
| Push to open buffer                                                                                                                                                                                                                                                         | PDPL         |
| Glide pocket door soft close (80kg capacity)                                                                                                                                                                                                                                | GlideSC80    |
| Glass door bracket                                                                                                                                                                                                                                                          | PDGDK        |