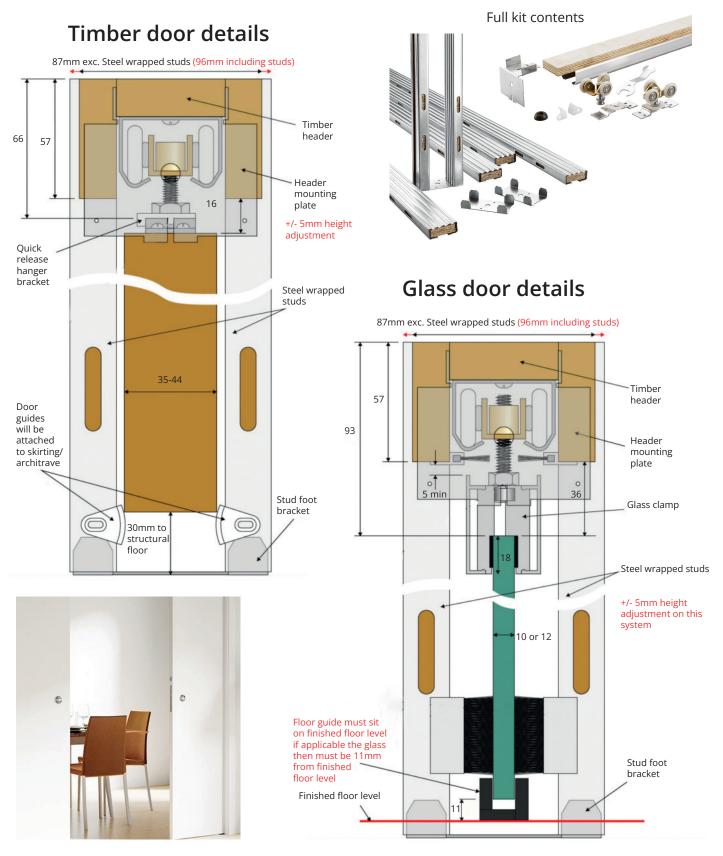

## Glide Pocket Door Components

Timber header

Door hangers

**Optional accessories** 

Push to close buffer

Soft close 80kg capacity

Stud Foot

brackets

Pair door guides

Fixing screws

Spanner

Support

studs

Joint kit For double pocket doors

Glass door bracket

| Description                                                                                                                                                                                                                                                                 | Code         |
|-----------------------------------------------------------------------------------------------------------------------------------------------------------------------------------------------------------------------------------------------------------------------------|--------------|
| Single door - Glide pocket door kit 1 max door 915mm $\times$ 2032mm 90kg capacity (includes: 6 x support studs, 1 x timber header, 3 x stud foot brackets, 1 x pair of door hangers, 1 x pair door guides & screws, 1 x rubber buffer, 1 x spanner and 30 x fixing screws) | Glide1       |
| Single door - Glide pocket door kit 2 max door 1200mm x 2400mm 90kg capacity (includes: 6x support studs, 1 x timber header, 3 x stud foot brackets, 1 x pair of door hangers, 1 x pair door guides & screws, 1 x rubber buffer, 1 x spanner and 30 x fixing screws)        | Glide2       |
| Double door - 2 x Glide pocket door kit 1 max door 915mm x 2032mm 90kg capacity and 1x joint kit                                                                                                                                                                            | GLIDEDOUBLE1 |
| Double door - 2 x Glide pocket door kit 2 max door 1200mm x 2400mm 90kg capacity and 1x joint kit                                                                                                                                                                           | GLIDEDOUBLE2 |
| Push to open buffer                                                                                                                                                                                                                                                         | PDPL         |
| Glide pocket door soft close (80kg capacity)                                                                                                                                                                                                                                | GlideSC80    |
| Glass door bracket                                                                                                                                                                                                                                                          | PDGDK        |

| Specification                   |                                 |
|---------------------------------|---------------------------------|
| Glide 1                         | Glide 2                         |
| Maximum door panel weight: 90kg | Maximum door panel weight: 90kg |
| Door width: 608mm - 915mm       | Door width: 608mm - 1200mm      |
| Maximum door height: 2032mm     | Maximum door height: 2400mm     |
| Door thickness: 35mm - 44mm     | Door thickness: 35mm - 44mm     |