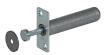

Pair door guides

Fixing screws

Spanner

Support

studs

Joint kit For double pocket doors

Glass door bracket

| Description                                                                                                                                                                                                                                                                 | Code         |
|-----------------------------------------------------------------------------------------------------------------------------------------------------------------------------------------------------------------------------------------------------------------------------|--------------|
| Single door - Glide pocket door kit 1 max door 915mm $\times$ 2032mm 90kg capacity (includes: 6 x support studs, 1 x timber header, 3 x stud foot brackets, 1 x pair of door hangers, 1 x pair door guides & screws, 1 x rubber buffer, 1 x spanner and 30 x fixing screws) | Glide1       |
| Single door - Glide pocket door kit 2 max door 1200mm x 2400mm 90kg capacity (includes: 6x support studs, 1 x timber header, 3 x stud foot brackets, 1 x pair of door hangers, 1 x pair door guides & screws, 1 x rubber buffer, 1 x spanner and 30 x fixing screws)        | Glide2       |
| Double door - 2 x Glide pocket door kit 1 max door 915mm x 2032mm 90kg capacity and 1x joint kit                                                                                                                                                                            | GLIDEDOUBLE1 |
| Double door - 2 x Glide pocket door kit 2 max door 1200mm x 2400mm 90kg capacity and 1x joint kit                                                                                                                                                                           | GLIDEDOUBLE2 |
| Push to open buffer                                                                                                                                                                                                                                                         | PDPL         |
| Glide pocket door soft close (80kg capacity)                                                                                                                                                                                                                                | GlideSC80    |
| Glass door bracket                                                                                                                                                                                                                                                          | PDGDK        |