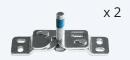

## Fastfix Kit components - Code: TS300FFD

High impact door stop

Code: TS300DS

4 Wheeled door hanger

Code: TS300H

FastFix bracket

Code: TS-FFB

Screws are included in kit - TS-FFB-SC | Spanner is also included - TS-SPAN-PRES