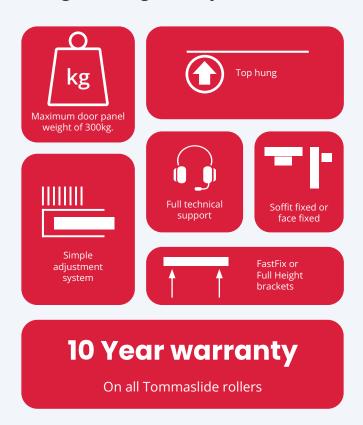

Tommaslide 300 is a modern, top hung sliding door system that can be operated with an effortless touch, producing a consistent smooth operation throughout the product lifetime for panels weighing up to 300kg.

The Tommaslide 300 can be Soffit fixed to your door frame or Face fixed to the side of your wall. All Tommaslide rollers are tested to 100,000 cycles and come with a 10 year warranty.

- Maximum door panel weight: 300kg
- Minimum door thickness: 30mm