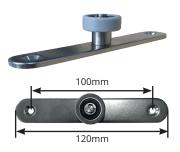

gh impact door stop



Code: TS300DS

4 Wheeled door hanger

x 2

Code: TS300H





Code: TS-FHDB



Screws are included in kit - TS-FFB-SC | Spanner is also included - TS-SPAN-PRES

## Top track Satin Aluminium

| Length  | Code          |
|---------|---------------|
| 2 Metre | 92-TT2000-SAA |
| 3 Metre | 92-TT3000-SAA |
| 4 Metre | 92-TT4000-SAA |
| 6 Metre | 92-TT6000-SAA |









Face fixing bracket Single and Double (optional extra)

Single track fixing: TS200SB

Double track fixing: TSFFB



### Bottom track Satin Aluminium

| Length  | Code            |
|---------|-----------------|
| 2 Metre | 10-60-BT2000-CA |
| 3 Metre | 10-60-BT3000-CA |
| 4 Metre | 10-60-BT4000-CA |
| 6 Metre | 10-60-BT6000-CA |





# Tommaslide 300 specification

# **Bottom** guides

Single bearing guide



Code: TS-SBG

Single guide



Code: TS-NG

#### Floor guide



Code: TS-FG To suit doors between 30 & 60mm

## Bottom guide options