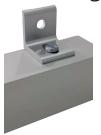

## Top track Satin Aluminium

| Length  | Code          |
|---------|---------------|
| 2 Metre | 92-TT2000-SAA |
| 3 Metre | 92-TT3000-SAA |
| 4 Metre | 92-TT4000-SAA |
| 6 Metre | 92-TT6000-SAA |

Face fixing bracket Single and Double (optional extra)

Single track fixing: TS200SB

Double track fixing: TSFFB