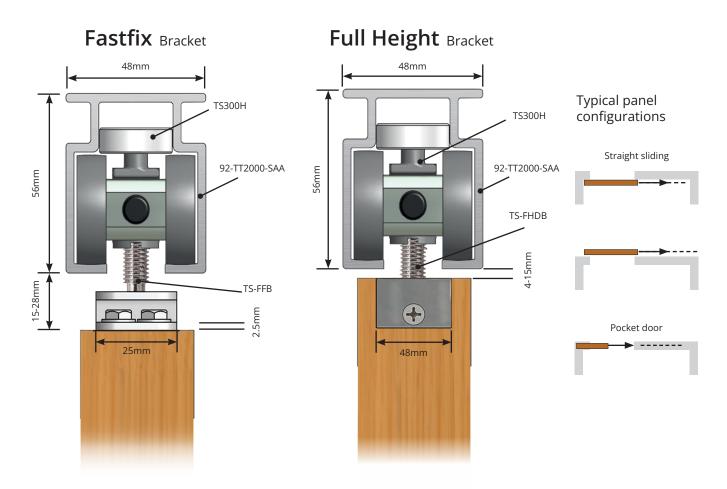

### Door bracket choices

## Fastfix Kit components - Code: TS300FFD

High impact door stop

Code: TS300DS

4 Wheeled door hanger

Code: TS300H

FastFix bracket

Code: TS-FFB

Screws are included in kit - TS-FFB-SC | Spanner is also included - TS-SPAN-PRES

## Full Height Kit components - Code: TS300FHD

High impact door stop

Code: TS300DS

4 Wheeled door hanger

x 2

Code: TS300H

Code: TS-FHDB

Screws are included in kit - TS-FFB-SC | Spanner is also included - TS-SPAN-PRES