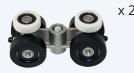

## Full Height Kit components - Code: TS300FHD

High impact door stop

Code: TS300DS

4 Wheeled door hanger

x 2

Code: TS300H

Code: TS-FHDB

Screws are included in kit - TS-FFB-SC | Spanner is also included - TS-SPAN-PRES