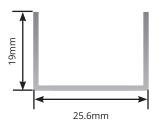

## Top track Satin Aluminium

| Length  | Code          |
|---------|---------------|
| 2 Metre | 92-TT2000-SAA |
| 3 Metre | 92-TT3000-SAA |
| 4 Metre | 92-TT4000-SAA |
| 6 Metre | 92-TT6000-SAA |

Face fixing bracket Single and Double (optional extra)