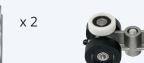

## Fastfix Kit components - Code: TS300FFD

High impact door stop

Code: TS300DS

4 Wheeled door hanger

Code: TS300H

FastFix bracket

Code: TS-FFB

Screws are included in kit - TS-FFB-SC | Spanner is also included - TS-SPAN-PRES