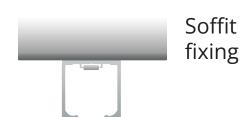

The Tommaslide 300 can be Soffit fixed to your door frame or Face fixed to the side of your wall. All Tommaslide rollers are tested to 100,000 cycles and come with a 10 year warranty.

- Maximum door panel weight: 300kg
- Minimum door thickness: 30mm