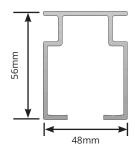

## Top track Satin Aluminium

| Length  | Code          |
|---------|---------------|
| 2 Metre | 92-TT2000-SAA |
| 3 Metre | 92-TT3000-SAA |
| 4 Metre | 92-TT4000-SAA |
| 6 Metre | 92-TT6000-SAA |

Face fixing bracket Single and Double (optional extra)