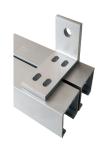

00kg
- Minimum door thickness: 30mm

## **Tommaslide 300**

Straight sliding door system



### Door bracket choices





## Fastfix Kit components - Code: TS300FFD

High impact door stop



Code: TS300DS

4 Wheeled door hanger



Code: TS300H

FastFix bracket



Code: TS-FFB



Screws are included in kit - TS-FFB-SC | Spanner is also included - TS-SPAN-PRES

## Full Height Kit components - Code: TS300FHD

High impact door stop



Code: TS300DS

4 Wheeled door hanger

x 2

Code: TS300H





Code: TS-FHDB



Screws are included in kit - TS-FFB-SC | Spanner is also included - TS-SPAN-PRES

## Top track Satin Aluminium

| Length  | Code          |
|---------|---------------|
| 2 Metre | 92-TT2000-SAA |
| 3 Metre | 92-TT3000-SAA |
| 4 Metre | 92-TT4000-SAA |
| 6 Metre | 92-TT6000-SAA |









Face fixing bracket Single and Double (optional extra)

Single track fixing: TS200SB

Double track fixing: TSFFB



### Bottom track Satin Aluminium

| Length  | Code            |
|---------|-----------------|
| 2 Metre | 10-60-BT2000-CA |
| 3 Metre | 10-60-BT3000-CA |
| 4 Metre | 10-60-BT4000-CA |
| 6 Metre | 10-60-BT6000-CA |





# Tommaslide 300 specification

# **Bottom** guides

Single bearing guide



Code: TS-SBG

Single guide



Code: TS-NG

#### Floor guide



Code: TS-FG To suit doors between 30 & 60mm

## Bottom guide options