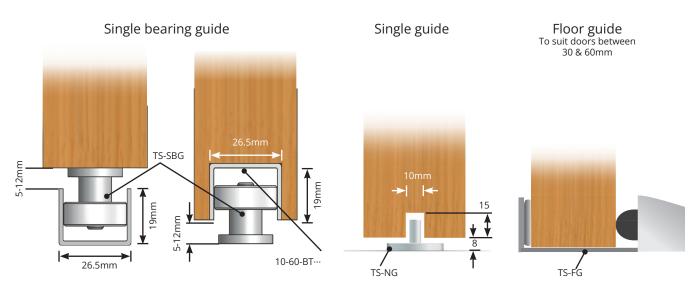

# **Bottom** guides

Single bearing guide

Code: TS-SBG

Single guide

Code: TS-NG

#### Floor guide

Code: TS-FG To suit doors between 30 & 60mm

## Bottom guide options