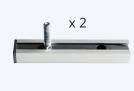

## Full Height Kit components - Code: TS300FHD

High impact door stop

Code: TS300DS

4 Wheeled door hanger

x 2

Code: TS300H

Code: TS-FHDB

Screws are included in kit - TS-FFB-SC | Spanner is also included - TS-SPAN-PRES