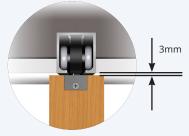

The Tommaslide 300 can be Soffit fixed to your door frame or Face fixed to the side of your wall. All Tommaslide rollers are tested to 100,000 cycles and come with a 10 year warranty.

- Maximum door panel weight: 300kg
- Minimum door thickness: 30mm