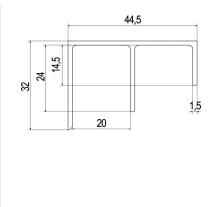

## Specification

- Maximum door panel weight: 60kg
- Minimum door thickness: 16mm
- Maximum door thickness: 22mm