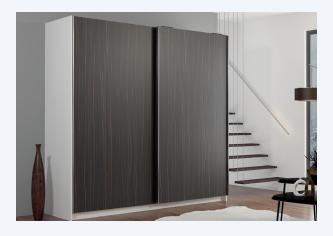

TopSlide is a top rolling system complete with bottom guides and guide channel to keep the doors in position.

The track and mechanisms are hidden behind overlay doors. With its high weight capacity of 60kg per panel and soft close option the TopSlide is a modern, sleek sliding solution. TopSlide is a double track, bypassing system enabling multiple doors to slide behind each other.

**TopSlide** Wardrobe sliding door system