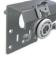

## TopSlide Components

Тор roller (A)

Top roller (B)

Тор roller (C)

Lower

guide (A)

Lower guide (B)

Description Code 3 Metre track TS3000-2 2 Door fitting kit 6 Metre track TS6000-2 3 Metre track TS3000-3 3 Door fitting kit 6 Metre track TS6000-3 3 Metre track TS3000-4 4 Door fitting kit 6 Metre track TS6000-4

Fitting kit for two door includes: 2 x top roller (A), 1 x top roller (B), 1 x top roller (C), 2 x lower guide (A), 2 x lower guide (B) and 4 x soft close

80

roller