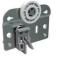

## TopSlide Components

Тор roller (A)

Top roller (B)

Тор roller (C)

Lower

guide (A)

Lower guide (B)

Description Code 3 Metre track TS3000-2 2 Door fitting kit 6 Metre track TS6000-2 3 Metre track TS3000-3 3 Door fitting kit 6 Metre track TS6000-3 3 Metre track TS3000-4 4 Door fitting kit 6 Metre track TS6000-4

Fitting kit for two door includes: 2 x top roller (A), 1 x top roller (B), 1 x top roller (C), 2 x lower guide (A), 2 x lower guide (B) and 4 x soft close

80

roller