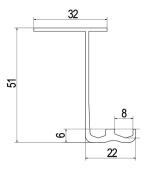

## Specification

- Maximum door panel weight: 60kg
- Minimum door thickness: 16mm
- Maximum door thickness: 22mm