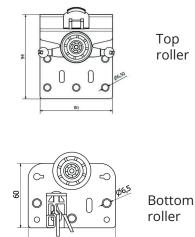

## TopSlide Components

Тор roller (A)

Top roller (B)

Тор roller (C)

Lower

guide (A)

Lower guide (B)

Description Code 3 Metre track TS3000-2 2 Door fitting kit 6 Metre track TS6000-2 3 Metre track TS3000-3 3 Door fitting kit 6 Metre track TS6000-3 3 Metre track TS3000-4 4 Door fitting kit 6 Metre track TS6000-4

Fitting kit for two door includes: 2 x top roller (A), 1 x top roller (B), 1 x top roller (C), 2 x lower guide (A), 2 x lower guide (B) and 4 x soft close

80

roller