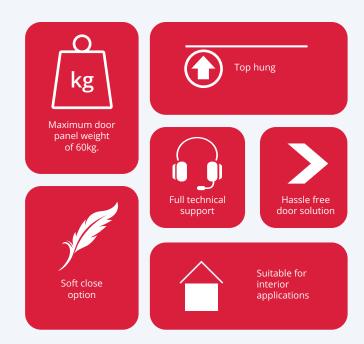

TopSlide is a top rolling system complete with bottom guides and guide channel to keep the doors in position.

The track and mechanisms are hidden behind overlay doors. With its high weight capacity of 60kg per panel and soft close option the TopSlide is a modern, sleek sliding solution. TopSlide is a double track, bypassing system enabling multiple doors to slide behind each other.

## Specification

- Maximum door panel weight: 60kg
- Minimum door thickness: 16mm
- Maximum door thickness: 22mm