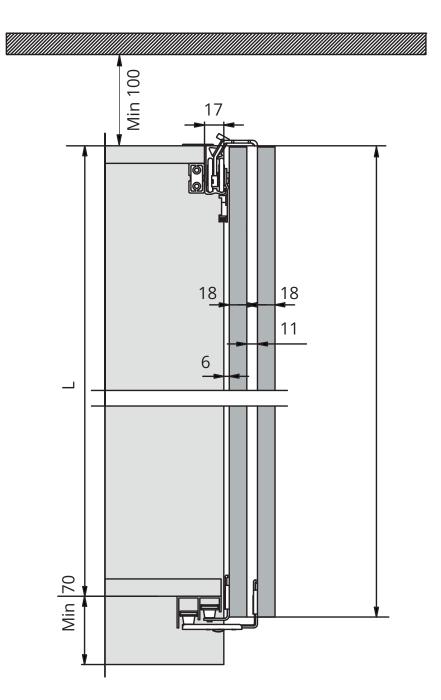

## Specification

- Maximum door panel weight: 60kg
- Minimum door thickness: 16mm
- Maximum door thickness: 22mm