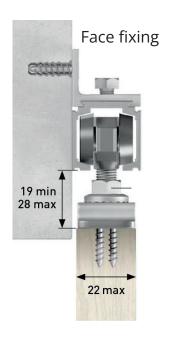

# Trakkit Quiese for doors up to 60kg

- Maximum door panel weight: 60kg
- Minimum door thickness: 22mm