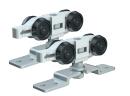

### Trakkit Quiesce Components

Pre-drilled aluminium track

Hangers

Side Fix brackets

Nylon door guides

Door stop

Fixing screws

| Description                                                                                                                                                                                               | Code        |
|-----------------------------------------------------------------------------------------------------------------------------------------------------------------------------------------------------------|-------------|
| 1.5 Metre track, 60kg maximum weight per panel (includes: 1 x aluminium track, 1 x door stop, $22 \times fixing screws$ , $2 \times hangers and 4 \times nylon door guides)$                              | 1391-015    |
| 2.3 Metre track, 60kg maximum weight per panel (Includes: $1 \times 1$ x aluminium track, $1 \times 1$ door stop, $22 \times 1$ fixing screws, $2 \times 1$ x hangers and $4 \times 1$ nylon door guides) | 1391-023    |
| 1.5 Metre Track, 120kg maximum weight per panel (includes: 1 x aluminium track, 1 x door stop, 22 x fixing screws, 2 x hangers and 4 x nylon door guides)                                                 | 1401-015    |
| 2.3 Metre track, 120kg maximum weight per panel (includes: 1 x aluminium track, 1 x door stop, 22 x fixing screws, 2 x hangers and 4 x nylon door guides)                                                 | 1401-023    |
| Set for 1 x additional door 60kg maximum weight per panel (includes: 1 x door stop, 22 x fixing screws, 2 x hangers and 4 x nylon door guides)                                                            | 1391-200-31 |