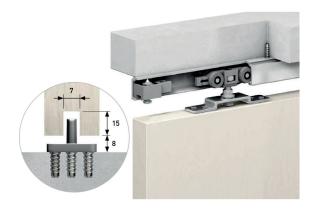

### Trakkit Quiesce Components

Pre-drilled aluminium track

Hangers

Side Fix brackets

Nylon door guides

Door stop

Fixing screws

| Description                                                                                                                                                                                               | Code        |
|-----------------------------------------------------------------------------------------------------------------------------------------------------------------------------------------------------------|-------------|
| 1.5 Metre track, 60kg maximum weight per panel (includes: 1 x aluminium track, 1 x door stop, $22 \times fixing screws$ , $2 \times hangers and 4 \times nylon door guides)$                              | 1391-015    |
| 2.3 Metre track, 60kg maximum weight per panel (Includes: $1 \times 1$ x aluminium track, $1 \times 1$ door stop, $22 \times 1$ fixing screws, $2 \times 1$ x hangers and $4 \times 1$ nylon door guides) | 1391-023    |
| 1.5 Metre Track, 120kg maximum weight per panel (includes: 1 x aluminium track, 1 x door stop, 22 x fixing screws, 2 x hangers and 4 x nylon door guides)                                                 | 1401-015    |
| 2.3 Metre track, 120kg maximum weight per panel (includes: 1 x aluminium track, 1 x door stop, 22 x fixing screws, 2 x hangers and 4 x nylon door guides)                                                 | 1401-023    |
| Set for 1 x additional door 60kg maximum weight per panel (includes: 1 x door stop, 22 x fixing screws, 2 x hangers and 4 x nylon door guides)                                                            | 1391-200-31 |