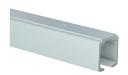

### Trakkit Quiesce Components

Pre-drilled aluminium track

Hangers

Side Fix brackets

Nylon door guides

Door stop

Fixing screws

| Description                                                                                                                                                                                               | Code        |
|-----------------------------------------------------------------------------------------------------------------------------------------------------------------------------------------------------------|-------------|
| 1.5 Metre track, 60kg maximum weight per panel (includes: 1 x aluminium track, 1 x door stop, $22 \times fixing screws$ , $2 \times hangers and 4 \times nylon door guides)$                              | 1391-015    |
| 2.3 Metre track, 60kg maximum weight per panel (Includes: $1 \times 1$ x aluminium track, $1 \times 1$ door stop, $22 \times 1$ fixing screws, $2 \times 1$ x hangers and $4 \times 1$ nylon door guides) | 1391-023    |
| 1.5 Metre Track, 120kg maximum weight per panel (includes: 1 x aluminium track, 1 x door stop, 22 x fixing screws, 2 x hangers and 4 x nylon door guides)                                                 | 1401-015    |
| 2.3 Metre track, 120kg maximum weight per panel (includes: 1 x aluminium track, 1 x door stop, 22 x fixing screws, 2 x hangers and 4 x nylon door guides)                                                 | 1401-023    |
| Set for 1 x additional door 60kg maximum weight per panel (includes: 1 x door stop, 22 x fixing screws, 2 x hangers and 4 x nylon door guides)                                                            | 1391-200-31 |