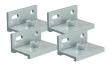

### Trakkit Quiesce Components

Pre-drilled aluminium track

Hangers

Side Fix brackets

Nylon door guides

Door stop

Fixing screws

| Description                                                                                                                                                                                               | Code        |
|-----------------------------------------------------------------------------------------------------------------------------------------------------------------------------------------------------------|-------------|
| 1.5 Metre track, 60kg maximum weight per panel (includes: 1 x aluminium track, 1 x door stop, $22 \times fixing screws$ , $2 \times hangers and 4 \times nylon door guides)$                              | 1391-015    |
| 2.3 Metre track, 60kg maximum weight per panel (Includes: $1 \times 1$ x aluminium track, $1 \times 1$ door stop, $22 \times 1$ fixing screws, $2 \times 1$ x hangers and $4 \times 1$ nylon door guides) | 1391-023    |
| 1.5 Metre Track, 120kg maximum weight per panel (includes: 1 x aluminium track, 1 x door stop, 22 x fixing screws, 2 x hangers and 4 x nylon door guides)                                                 | 1401-015    |
| 2.3 Metre track, 120kg maximum weight per panel (includes: 1 x aluminium track, 1 x door stop, 22 x fixing screws, 2 x hangers and 4 x nylon door guides)                                                 | 1401-023    |
| Set for 1 x additional door 60kg maximum weight per panel (includes: 1 x door stop, 22 x fixing screws, 2 x hangers and 4 x nylon door guides)                                                            | 1391-200-31 |