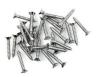

### Trakkit Quiesce Components

Pre-drilled aluminium track

Hangers

Side Fix brackets

Nylon door guides

Door stop

Fixing screws

| Description                                                                                                                                                                                               | Code        |
|-----------------------------------------------------------------------------------------------------------------------------------------------------------------------------------------------------------|-------------|
| 1.5 Metre track, 60kg maximum weight per panel (includes: 1 x aluminium track, 1 x door stop, $22 \times fixing screws$ , $2 \times hangers and 4 \times nylon door guides)$                              | 1391-015    |
| 2.3 Metre track, 60kg maximum weight per panel (Includes: $1 \times 1$ x aluminium track, $1 \times 1$ door stop, $22 \times 1$ fixing screws, $2 \times 1$ x hangers and $4 \times 1$ nylon door guides) | 1391-023    |
| 1.5 Metre Track, 120kg maximum weight per panel (includes: 1 x aluminium track, 1 x door stop, 22 x fixing screws, 2 x hangers and 4 x nylon door guides)                                                 | 1401-015    |
| 2.3 Metre track, 120kg maximum weight per panel (includes: 1 x aluminium track, 1 x door stop, 22 x fixing screws, 2 x hangers and 4 x nylon door guides)                                                 | 1401-023    |
| Set for 1 x additional door 60kg maximum weight per panel (includes: 1 x door stop, 22 x fixing screws, 2 x hangers and 4 x nylon door guides)                                                            | 1391-200-31 |