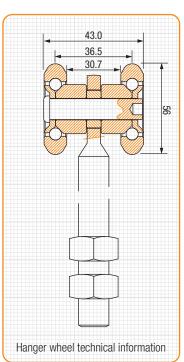

#### Straight sliding door systems for timber or metal doors

Series 70 straight sliding systems are suitable for timber or metal doors with a maximum panel weight up to 600kg when using two 300kg 4 wheel hangers per door. Components suitable for use with straight sliding systems are detailed below. Generally two hangers are used on each door panel.

### industrial Series 70

50-1257 Steel rotating suspension plate for M16 pin. Min. door thickness 46mm. For use with: 70-440

70-412 Door stop for the upper track.

Please note that when using upper track support brackets it is recommended that they should be fixed at 600mm - 1000mm spacing.