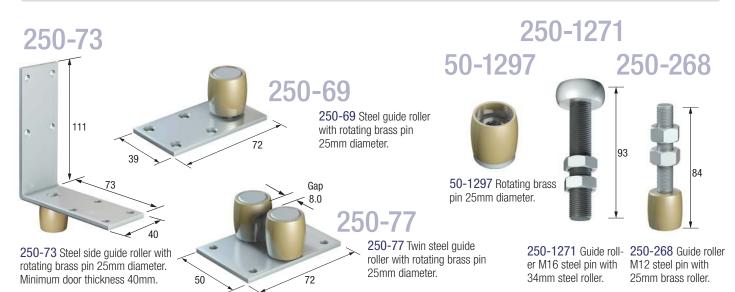

#### Straight sliding door systems for timber or metal doors

Series 70 straight sliding systems are suitable for timber or metal doors with a maximum panel weight up to 600kg when using two 300kg 4 wheel hangers per door. Components suitable for use with straight sliding systems are detailed below. Generally two hangers are used on each door panel.