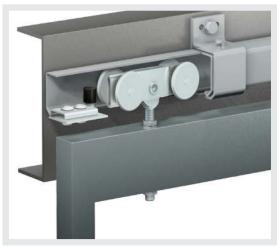

#### Straight sliding door systems for timber or metal doors

Series 70 straight sliding systems are suitable for timber or metal doors with a maximum panel weight up to 600kg when using two 300kg 4 wheel hangers per door. Components suitable for use with straight sliding systems are detailed below. Generally two hangers are used on each door panel.

When using upper track support brackets they should be fixed at a minimum of 600mm and a maximum of 1000mm spacing. Series 70 steel upper track is NOT pre-drilled and will require drilling for soffit fixing whether installing it with or without the use of soffit fixing brackets.