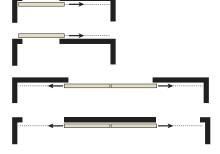

# **Benefits**

- Highest quality components
- Full technical support
- Easy to fit

## Industrial Series 70



#### Straight sliding door systems for timber or metal doors

Series 70 straight sliding systems are suitable for timber or metal doors with a maximum panel weight up to 600kg when using two 300kg 4 wheel hangers per door. Components suitable for use with straight sliding systems are detailed below. Generally two hangers are used on each door panel.

When using upper track support brackets they should be fixed at a minimum of 600mm and a maximum of 1000mm spacing. Series 70 steel upper track is NOT pre-drilled and will require drilling for soffit fixing whether installing it with or without the use of soffit fixing brackets.



### Typical Panel Confugurations

Single track run



Double track run



# Industrial Series 70



Straight sliding door system for timber or metal doors





### industrial Series 70







### industrial Series 70







50-1257 Steel rotating suspension plate for M16 pin. Min. door thickness 46mm. For use with: 70-440



70-412 Door stop for the upper track.





Please note that when using upper track support brackets it is recommended that they should be fixed at 600mm - 1000mm spacing.