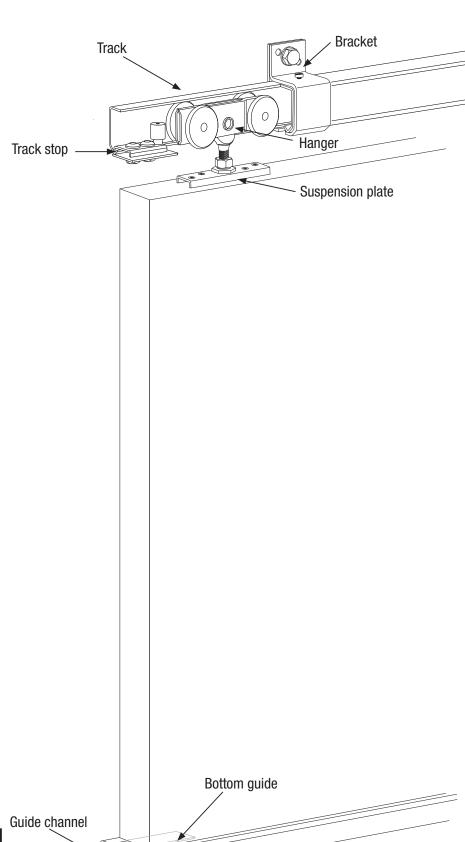

#### Straight sliding door systems for timber or metal doors

Series 70 straight sliding systems are suitable for timber or metal doors with a maximum panel weight up to 600kg when using two 300kg 4 wheel hangers per door. Components suitable for use with straight sliding systems are detailed below. Generally two hangers are used on each door panel.

When using upper track support brackets they should be fixed at a minimum of 600mm and a maximum of 1000mm spacing. Series 70 steel upper track is NOT pre-drilled and will require drilling for soffit fixing whether installing it with or without the use of soffit fixing brackets.

### industrial Series 70

50-1257 Steel rotating suspension plate for M16 pin. Min. door thickness 46mm. For use with: 70-440

70-412 Door stop for the upper track.

Please note that when using upper track support brackets it is recommended that they should be fixed at 600mm - 1000mm spacing.