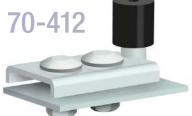

### industrial Series 70

50-1257 Steel rotating suspension plate for M16 pin. Min. door thickness 46mm. For use with: 70-440

70-412 Door stop for the upper track.

Please note that when using upper track support brackets it is recommended that they should be fixed at 600mm - 1000mm spacing.