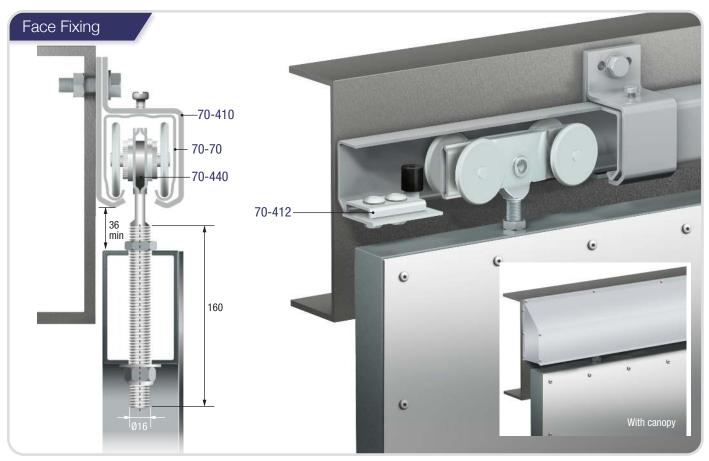

#### Straight sliding door systems for timber or metal doors

Series 70 straight sliding systems are suitable for timber or metal doors with a maximum panel weight up to 600kg when using two 300kg 4 wheel hangers per door. Components suitable for use with straight sliding systems are detailed below. Generally two hangers are used on each door panel.

When using upper track support brackets they should be fixed at a minimum of 600mm and a maximum of 1000mm spacing. Series 70 steel upper track is NOT pre-drilled and will require drilling for soffit fixing whether installing it with or without the use of soffit fixing brackets.

### industrial Series 70

50-1257 Steel rotating suspension plate for M16 pin. Min. door thickness 46mm. For use with: 70-440

70-412 Door stop for the upper track.

Please note that when using upper track support brackets it is recommended that they should be fixed at 600mm - 1000mm spacing.