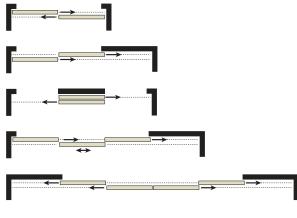

ghest quality components
- Full technical support
- Easy to fit

## Industrial Series 70



#### Straight sliding door systems for timber or metal doors

Series 70 straight sliding systems are suitable for timber or metal doors with a maximum panel weight up to 600kg when using two 300kg 4 wheel hangers per door. Components suitable for use with straight sliding systems are detailed below. Generally two hangers are used on each door panel.

When using upper track support brackets they should be fixed at a minimum of 600mm and a maximum of 1000mm spacing. Series 70 steel upper track is NOT pre-drilled and will require drilling for soffit fixing whether installing it with or without the use of soffit fixing brackets.



### Typical Panel Confugurations

Single track run



Double track run



# Industrial Series 70



Straight sliding door system for timber or metal doors





### industrial Series 70







### industrial Series 70







50-1257 Steel rotating suspension plate for M16 pin. Min. door thickness 46mm. For use with: 70-440



70-412 Door stop for the upper track.





Please note that when using upper track support brackets it is recommended that they should be fixed at 600mm - 1000mm spacing.