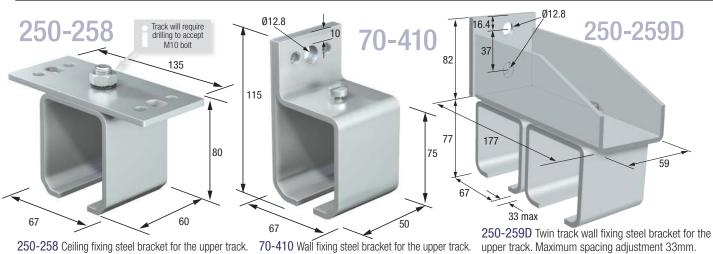

When using upper track support brackets they should be fixed at a minimum of 600mm and a maximum of 1000mm spacing. Series 70 steel upper track is NOT pre-drilled and will require drilling for soffit fixing whether installing it with or without the use of soffit fixing brackets.

### industrial Series 70

50-1257 Steel rotating suspension plate for M16 pin. Min. door thickness 46mm. For use with: 70-440

70-412 Door stop for the upper track.

Please note that when using upper track support brackets it is recommended that they should be fixed at 600mm - 1000mm spacing.