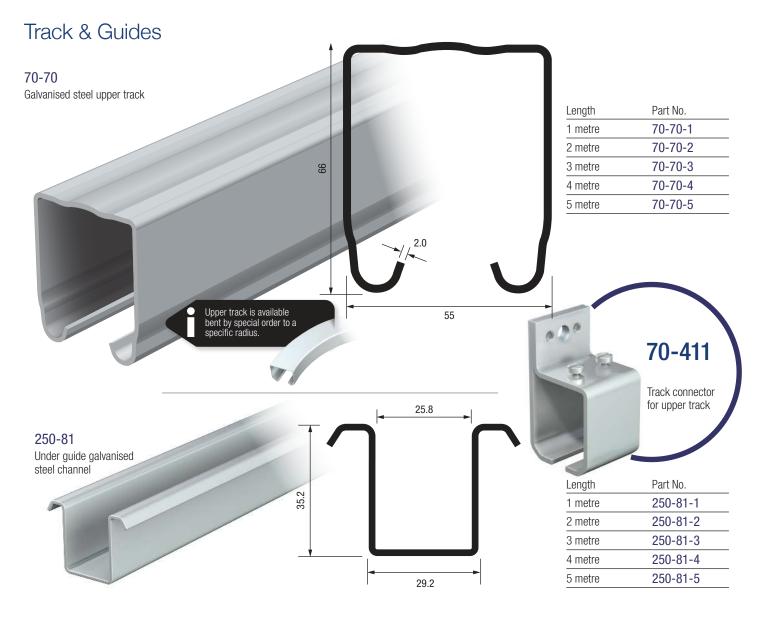

#### Straight sliding door systems for timber or metal doors

Series 70 straight sliding systems are suitable for timber or metal doors with a maximum panel weight up to 600kg when using two 300kg 4 wheel hangers per door. Components suitable for use with straight sliding systems are detailed below. Generally two hangers are used on each door panel.

When using upper track support brackets they should be fixed at a minimum of 600mm and a maximum of 1000mm spacing. Series 70 steel upper track is NOT pre-drilled and will require drilling for soffit fixing whether installing it with or without the use of soffit fixing brackets.