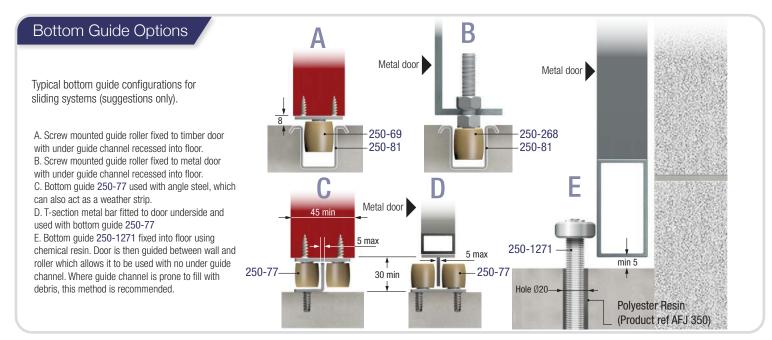

or systems for timber or metal doors

Series 70 straight sliding systems are suitable for timber or metal doors with a maximum panel weight up to 600kg when using two 300kg 4 wheel hangers per door. Components suitable for use with straight sliding systems are detailed below. Generally two hangers are used on each door panel.

When using upper track support brackets they should be fixed at a minimum of 600mm and a maximum of 1000mm spacing. Series 70 steel upper track is NOT pre-drilled and will require drilling for soffit fixing whether installing it with or without the use of soffit fixing brackets.



### Typical Panel Confugurations

Single track run



Double track run



# Industrial Series 70



Straight sliding door system for timber or metal doors





### industrial Series 70







### industrial Series 70







50-1257 Steel rotating suspension plate for M16 pin. Min. door thickness 46mm. For use with: 70-440



70-412 Door stop for the upper track.





Please note that when using upper track support brackets it is recommended that they should be fixed at 600mm - 1000mm spacing.