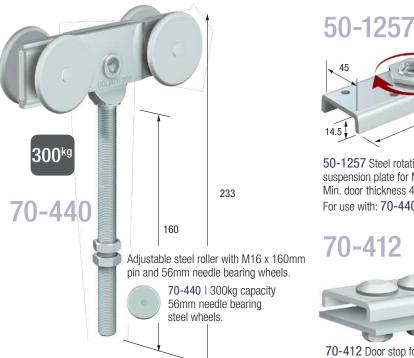

### industrial Series 70

50-1257 Steel rotating suspension plate for M16 pin. Min. door thickness 46mm. For use with: 70-440

70-412 Door stop for the upper track.

Please note that when using upper track support brackets it is recommended that they should be fixed at 600mm - 1000mm spacing.