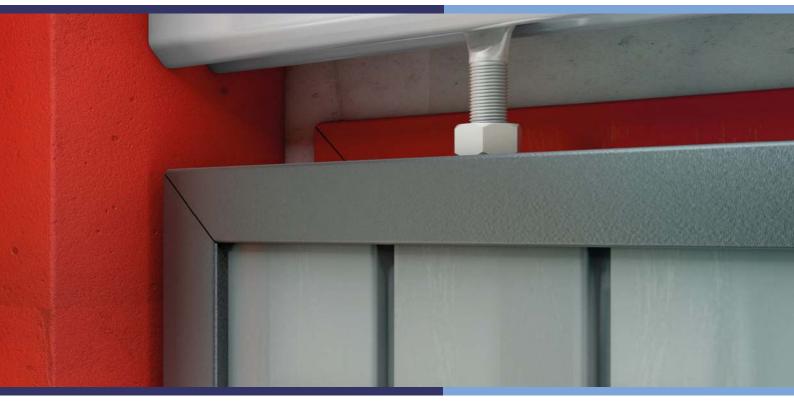

When using upper track support brackets they should be fixed at a minimum of 600mm and a maximum of 1000mm spacing. Series 70 steel upper track is NOT pre-drilled and will require drilling for soffit fixing whether installing it with or without the use of soffit fixing brackets.

### industrial Series 70

50-1257 Steel rotating suspension plate for M16 pin. Min. door thickness 46mm. For use with: 70-440

70-412 Door stop for the upper track.

Please note that when using upper track support brackets it is recommended that they should be fixed at 600mm - 1000mm spacing.