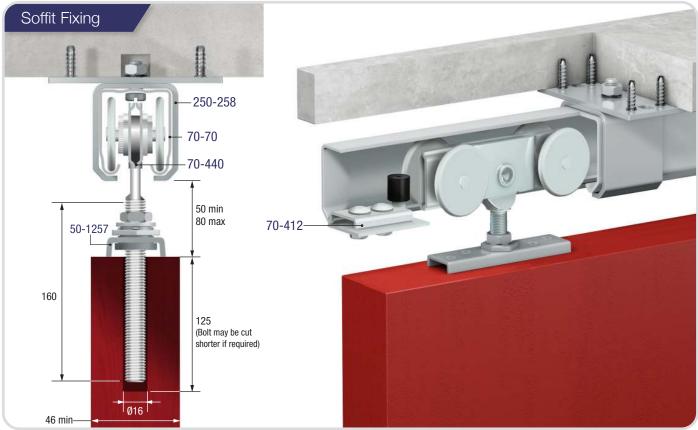

#### Straight sliding door systems for timber or metal doors

Series 70 straight sliding systems are suitable for timber or metal doors with a maximum panel weight up to 600kg when using two 300kg 4 wheel hangers per door. Components suitable for use with straight sliding systems are detailed below. Generally two hangers are used on each door panel.

When using upper track support brackets they should be fixed at a minimum of 600mm and a maximum of 1000mm spacing. Series 70 steel upper track is NOT pre-drilled and will require drilling for soffit fixing whether installing it with or without the use of soffit fixing brackets.

### industrial Series 70

50-1257 Steel rotating suspension plate for M16 pin. Min. door thickness 46mm. For use with: 70-440

70-412 Door stop for the upper track.

Please note that when using upper track support brackets it is recommended that they should be fixed at 600mm - 1000mm spacing.