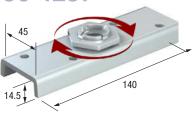

### industrial Series 70

50-1257 Steel rotating suspension plate for M16 pin. Min. door thickness 46mm. For use with: 70-440

70-412 Door stop for the upper track.

Please note that when using upper track support brackets it is recommended that they should be fixed at 600mm - 1000mm spacing.