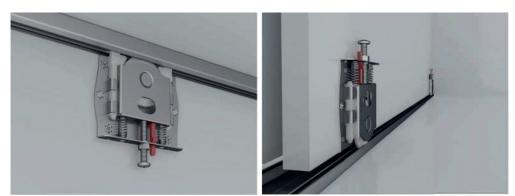

The 2Slide provides a smooth sliding solution that can carry a maximum door weight of 50kg. 2Slide is a double track, bypassing system enabling multiple doors to slide behind each other.

Featuring a silent mechanism, locking system and in-rail damper, the 2Slide is a durable, smooth and dependable sliding solution.

### 2Slide 1 Door Kit Contains