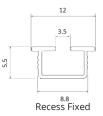

#### Top Track 3 Metre Length - Options

#### Bottom Track 3 Metre Length Options

| Description                        | Code    |
|------------------------------------|---------|
| 1 Door Fitting Kit                 | 490-210 |
| 3 Metre Top Track Recess Fixed     | 490-216 |
| 3 Metre Top Track Surface Fixed    | 490-214 |
| 3 Metre Bottom Track Surface Fixed | 490-215 |
| 3 Metre Bottom Track Recess Fixed  | 490-212 |
|                                    |         |

## Specification

- Maximum Door Panel Weight: 50kg
- Minimum Door Thickness for
  Single and Double Track: 16mm
- Maximum Door Thickness for Double Track: 28mm
- Length of Top and Bottom Track: 3 metre