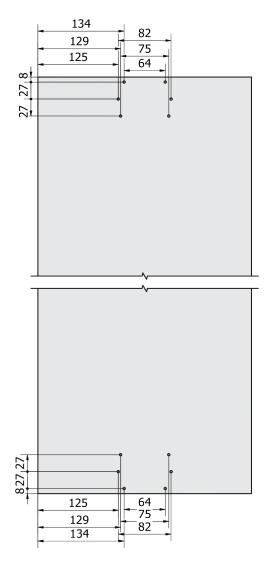

## Specification

- Maximum Door Panel Weight: 50kg
- Minimum Door Thickness for
  Single and Double Track: 16mm
- Maximum Door Thickness for Double Track: 28mm
- Length of Top and Bottom Track: 3 metre