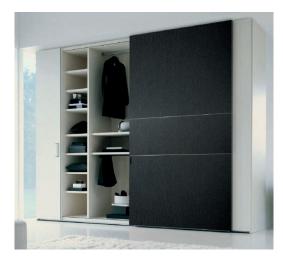

The 2Slide provides a smooth sliding solution that can carry a maximum door weight of 50kg. 2Slide is a double track, bypassing system enabling multiple doors to slide behind each other.

Featuring a silent mechanism, locking system and in-rail damper, the 2Slide is a durable, smooth and dependable sliding solution.

# **2Slide** Wardrobe Sliding Door System