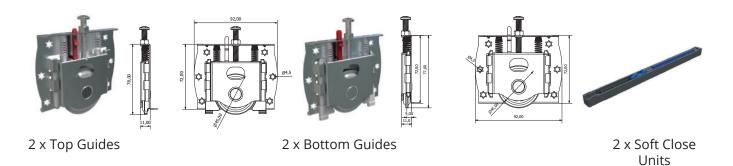

The 2Slide provides a smooth sliding solution that can carry a maximum door weight of 50kg. 2Slide is a double track, bypassing system enabling multiple doors to slide behind each other.

Featuring a silent mechanism, locking system and in-rail damper, the 2Slide is a durable, smooth and dependable sliding solution.

# **2Slide** Wardrobe Sliding Door System



### 2Slide 1 Door Kit Contains



#### Top Track 3 Metre Length - Options



#### Bottom Track 3 Metre Length Options





| Description                        | Code    |
|------------------------------------|---------|
| 1 Door Fitting Kit                 | 490-210 |
| 3 Metre Top Track Recess Fixed     | 490-216 |
| 3 Metre Top Track Surface Fixed    | 490-214 |
| 3 Metre Bottom Track Surface Fixed | 490-215 |
| 3 Metre Bottom Track Recess Fixed  | 490-212 |
|                                    |         |

SLIDING SYSTEMS



## Specification

- Maximum Door Panel Weight: 50kg
- Minimum Door Thickness for
  Single and Double Track: 16mm
- Maximum Door Thickness for Double Track: 28mm
- Length of Top and Bottom Track: 3 metre