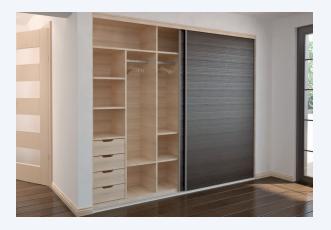

The 2Slide provides a smooth sliding solution that can carry a maximum door weight of 50kg. 2Slide is a double track, bypassing system enabling multiple doors to slide behind each other.

Featuring a silent mechanism, locking system and in-rail damper, the 2Slide is a durable, smooth and dependable sliding solution.