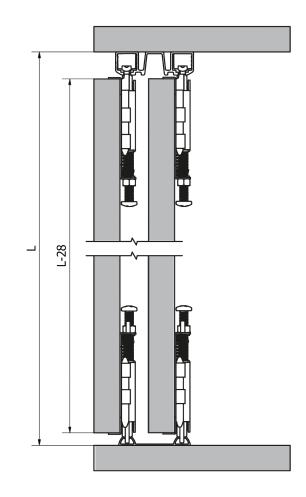

## Specification

- Maximum Door Panel Weight: 50kg
- Minimum Door Thickness for
  Single and Double Track: 16mm
- Maximum Door Thickness for Double Track: 28mm
- Length of Top and Bottom Track: 3 metre