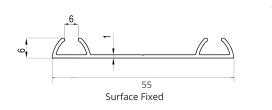

#### Top Track 3 Metre Length - Options

#### Bottom Track 3 Metre Length Options

| Description                        | Code    |
|------------------------------------|---------|
| 1 Door Fitting Kit                 | 490-210 |
| 3 Metre Top Track Recess Fixed     | 490-216 |
| 3 Metre Top Track Surface Fixed    | 490-214 |
| 3 Metre Bottom Track Surface Fixed | 490-215 |
| 3 Metre Bottom Track Recess Fixed  | 490-212 |
|                                    |         |

## Specification

- Maximum Door Panel Weight: 50kg
- Minimum Door Thickness for
  Single and Double Track: 16mm
- Maximum Door Thickness for Double Track: 28mm
- Length of Top and Bottom Track: 3 metre