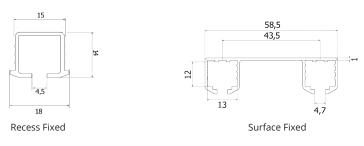

#### Top Track 3 Metre Length - Options

#### Bottom Track 3 Metre Length Options

| Description                        | Code    |
|------------------------------------|---------|
| 1 Door Fitting Kit                 | 490-210 |
| 3 Metre Top Track Recess Fixed     | 490-216 |
| 3 Metre Top Track Surface Fixed    | 490-214 |
| 3 Metre Bottom Track Surface Fixed | 490-215 |
| 3 Metre Bottom Track Recess Fixed  | 490-212 |
|                                    |         |