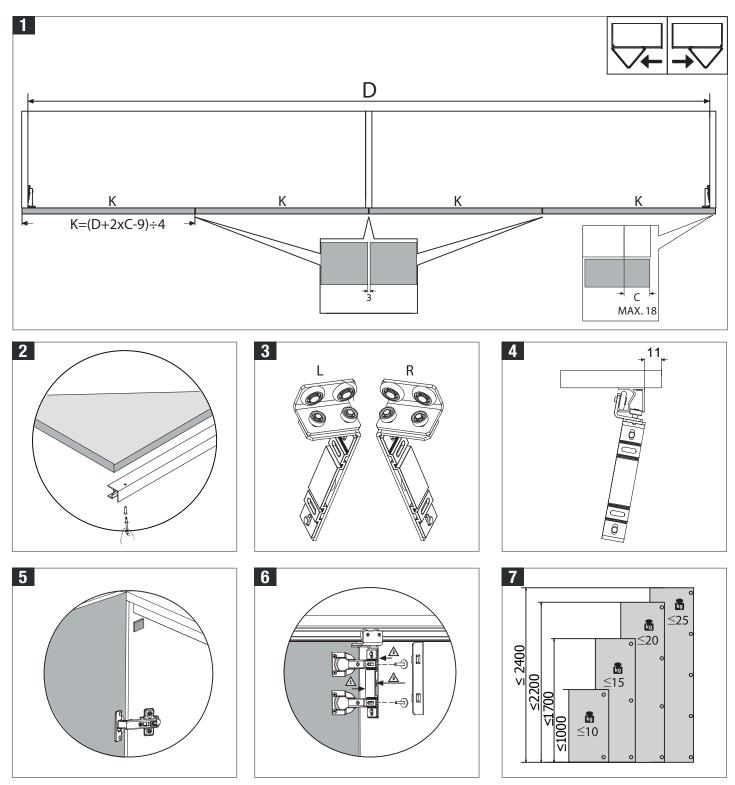

## **Durafold** Installation Manual

Please note the weights above relate to the amount of hinges connecting the first door to the carcass.

FUNDERSContact for full<br/>01280 822