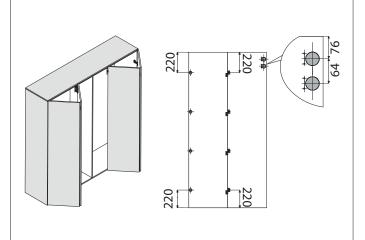

## i

- Nickel-plated mechanisms and plastic cover
- Stable movement thanks to two-axis guidance
- 50 kg carrying capacity (25kg per door)
- Compatible wide range of hinge options
- Compatible with 16-25 mm cover thickness
- Using with 2 or 2+2 doors
- Right and left door option
- Wide usage area with maximum 110 degree opening
- Ease of use with the same door dimensions
- Easy assembly and disassembly