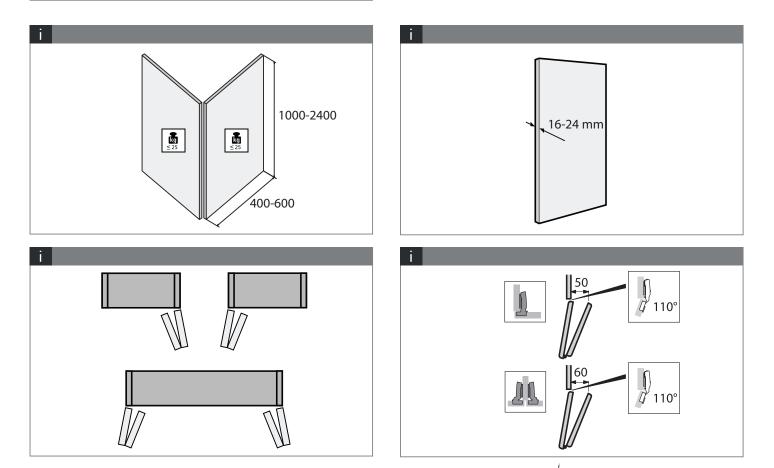

## i

- Nickel-plated mechanisms and plastic cover
- Stable movement thanks to two-axis guidance
- 50 kg carrying capacity (25kg per door)
- Compatible wide range of hinge options
- Compatible with 16-25 mm cover thickness
- Using with 2 or 2+2 doors
- Right and left door option
- Wide usage area with maximum 110 degree opening
- Ease of use with the same door dimensions
- Easy assembly and disassembly