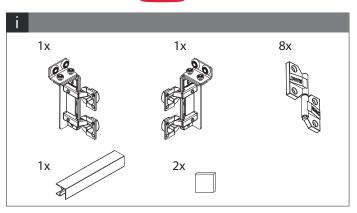

## i

- Nickel-plated mechanisms and plastic cover
- Stable movement thanks to two-axis guidance
- 50 kg carrying capacity (25kg per door)
- Compatible wide range of hinge options
- Compatible with 16-25 mm cover thickness
- Using with 2 or 2+2 doors
- Right and left door option
- Wide usage area with maximum 110 degree opening
- Ease of use with the same door dimensions
- Easy assembly and disassembly