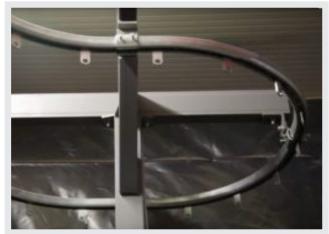

## Track

The Multirail™ system is ideally suited to more complex layouts which may incorporate turntables and junctions. The wide range of hangers and support brackets makes Multirail™ a very flexible option for virtually any application.

#### **Bends**

Tubular Steel Track Bend Total linear length: 2 metres

| Angle | Part No. |
|-------|----------|
| 90°   | 88-424   |
| 45°   | 88-425   |
| 30°   | 88-426   |

All dimensions are in mm