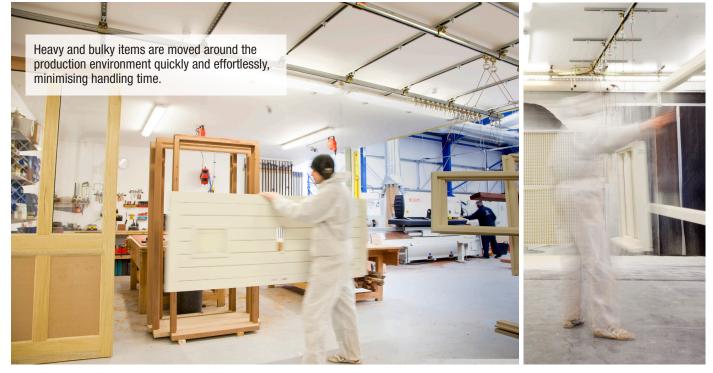

The Multirail™ Auto is ideal for any application needing an automated conveyor system. Multirail Auto comes with a continuous trolley and chain loop and multiple hanging eyes make it easy for the operator to load product to the line. A drive unit powers the chain around the heavy duty track.

# **Multirail**<sup>™</sup> **Auto Components**

 $\label{eq:Multiral} \mbox{Multiral} \mbox{$^{\top}$} \mbox{ Auto offers all the benefits of a standard Multiral set up and also has the added advantage of automated movement, reducing handling and speeding up processes.}$ 