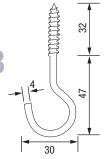

The wide range of hangers and support brackets makes Multirail™ a very flexible option for virtually any application.

### **Straight Track**

Tubular Steel Track Max capacity: 400kg per metre

| Length  | Part No. |
|---------|----------|
| 3 metre | 88-400-3 |
| 4 metre | 88-400-4 |
| 5 metre | 88-400-5 |
| 6 metre | 88-400-6 |



#### **Bends**

Tubular Steel Track Bend Total linear length: 2 metres

| Angle | Part No. |
|-------|----------|
| 90°   | 88-424   |
| 45°   | 88-425   |
| 30°   | 88-426   |

All dimensions are in mm







# **Brackets/Accessories**

## **Ceiling Support Bracket**



### **Wall Support Bracket**



#### **Split Suspension Bracket**



### **Split Suspension Bracket for Welding**



#### **Track Joint**



#### **Accessories**



Screw-in Hooks (pack 100)