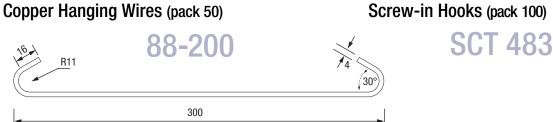

ate turntables and junctions. The wide range of hangers and support brackets makes Multirail™ a very flexible option for virtually any application.

### **Straight Track**

Tubular Steel Track Max capacity: 400kg per metre

| Length  | Part No. |
|---------|----------|
| 3 metre | 88-400-3 |
| 4 metre | 88-400-4 |
| 5 metre | 88-400-5 |
| 6 metre | 88-400-6 |



#### **Bends**

Tubular Steel Track Bend Total linear length: 2 metres

| Angle | Part No. |
|-------|----------|
| 90°   | 88-424   |
| 45°   | 88-425   |
| 30°   | 88-426   |

All dimensions are in mm







# **Brackets/Accessories**

## **Ceiling Support Bracket**



### **Wall Support Bracket**



#### **Split Suspension Bracket**



### **Split Suspension Bracket for Welding**



#### **Track Joint**



#### **Accessories**



Screw-in Hooks (pack 100)