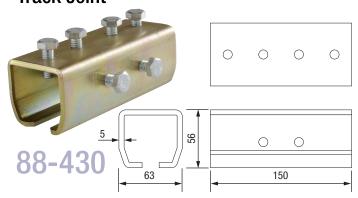

youts which may incorporate turntables and junctions. The wide range of hangers and support brackets makes Multirail™ a very flexible option for virtually any application.

### **Straight Track**

Tubular Steel Track Max capacity: 400kg per metre

| Length  | Part No. |
|---------|----------|
| 3 metre | 88-400-3 |
| 4 metre | 88-400-4 |
| 5 metre | 88-400-5 |
| 6 metre | 88-400-6 |



#### **Bends**

Tubular Steel Track Bend Total linear length: 2 metres

| Angle | Part No. |
|-------|----------|
| 90°   | 88-424   |
| 45°   | 88-425   |
| 30°   | 88-426   |

All dimensions are in mm







# **Brackets/Accessories**

## **Ceiling Support Bracket**



### **Wall Support Bracket**



#### **Split Suspension Bracket**



### **Split Suspension Bracket for Welding**



#### **Track Joint**



#### **Accessories**



Screw-in Hooks (pack 100)