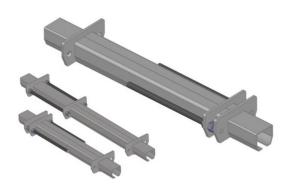

conveyor system. Multirail Auto comes with a continuous trolley and chain loop and multiple hanging eyes make it easy for the operator to load product to the line. A drive unit powers the chain around the heavy duty track.



#### **Key Features**

- Limitless configurations available
- Smooth running in operation
- Maintenance Free

#### **Benefits**

- Highest quality components
- Improves operational efficiency
- Economical, time saving investment
- Full technical support



# **Multirail**<sup>™</sup> **Auto Components**

 $\label{eq:Multiral} \mbox{Multiral} \mbox{$^{\top}$} \mbox{ Auto offers all the benefits of a standard Multiral set up and also has the added advantage of automated movement, reducing handling and speeding up processes.}$ 

#### **Motor**



#### **Tension Unit**



### Conveyor



## **Chain Input Support**











## Track

The Multirail™ system is ideally suited to more complex layouts which may incorporate turntables and junctions. The wide range of hangers and support brackets makes Multirail™ a very flexible option for virtually any application.

### **Straight Track**

Tubular Steel Track Max capacity: 400kg per metre

| Length  | Part No. |
|---------|----------|
| 3 metre | 88-400-3 |
| 4 metre | 88-400-4 |
| 5 metre | 88-400-5 |
| 6 metre | 88-400-6 |



#### **Bends**

Tubular Steel Track Bend Total linear length: 2 metres

| Angle | Part No. |
|-------|----------|
| 90°   | 88-424   |
| 45°   | 88-425   |
| 30°   | 88-426   |

All dimensions are in mm







# **Brackets/Accessories**

## **Ceiling Support Bracket**



### **Wall Supp