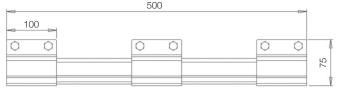

uous trolley and chain loop and multiple hanging eyes make it easy for the operator to load product to the line. A drive unit powers the chain around the heavy duty track.



#### **Key Features**

- Limitless configurations available
- Smooth running in operation
- Maintenance Free

#### **Benefits**

- Highest quality components
- Improves operational efficiency
- Economical, time saving investment
- Full technical support



# **Multirail**<sup>™</sup> **Auto Components**

 $\label{eq:Multiral} \mbox{Multiral} \mbox{$^{\top}$} \mbox{ Auto offers all the benefits of a standard Multiral set up and also has the added advantage of automated movement, reducing handling and speeding up processes.}$ 

#### **Motor**



#### **Tension Unit**



### Conveyor



## **Chain Input Support**











## Track

The Multirail™ system is ideally suited to more complex layouts which may incorporate turntables and junctions. The wide range of hangers and support brackets makes Multirail™ a very flexible option for virtually any application.

### **Straight Track**

Tubular Steel Track Max capacity: 400kg per metre

| Length  | Part No. |
|---------|----------|
| 3 metre | 88-400-3 |
| 4 metre | 88-400-4 |
| 5 metre | 88-400-5 |
| 6 metre | 88-400-6 |



#### **Bends**

Tubular Steel Track Bend Total linear length: 2 metres

| Angle | Part No. |
|-------|----------|
| 90°   | 88-424   |
| 45°   | 88-425   |
| 30°   | 88-426   |

All dimensions are in mm







# **Brackets/Accessories**

## **Ceiling Support Bracket**



### **Wall Support Bracket**



#### **Split Suspension Bracket**