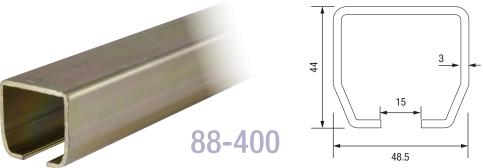

### **Straight Track**

Tubular Steel Track Max capacity: 400kg per metre

| Length  | Part No. |
|---------|----------|
| 3 metre | 88-400-3 |
| 4 metre | 88-400-4 |
| 5 metre | 88-400-5 |
| 6 metre | 88-400-6 |