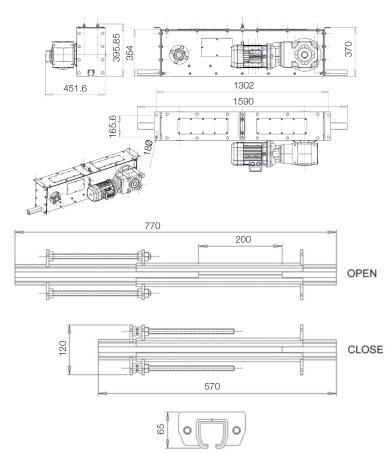

ntinuous trolley and chain loop and multiple hanging eyes make it easy for the operator to load product to the line. A drive unit powers the chain around the heavy duty track.



#### **Key Features**

- Limitless configurations available
- Smooth running in operation
- Maintenance Free

#### **Benefits**

- Highest quality components
- Improves operational efficiency
- Economical, time saving investment
- Full technical support



# **Multirail**<sup>™</sup> **Auto Components**

 $\label{eq:Multiral} \mbox{Multiral} \mbox{$^{\top}$} \mbox{ Auto offers all the benefits of a standard Multiral set up and also has the added advantage of automated movement, reducing handling and speeding up processes.}$ 

#### **Motor**



#### **Tension Unit**



### Conveyor



## **Chain Input Support**











## Track

The Multirail™ system is ideally suited to more complex layouts which may incorporate turntables and junctions. The wide range of hangers and support brackets makes Multirail™ a very flexible option for virtually any application.

### **Straight Track**

Tubular Steel Track Max capacity: 400kg per metre

| Length  | Part No. |
|---------|----------|
| 3 metre | 88-400-3 |
| 4 metre | 88-400-4 |
| 5 metre | 88-400-5 |
| 6 metre | 88-400-6 |



#### **Bends**

Tubular Steel Track Bend Total linear length: 2 metres

| Angle | Part No. |
|-------|----------|
| 90°   | 88-424   |
| 45°   | 88-425   |
| 30°   | 88-426   |

All dimensions are in mm







# **Brackets/Accessories**

## **Ceiling Support Bracket**



### **Wall Support Bracket**



#### **Split Suspension Bracket