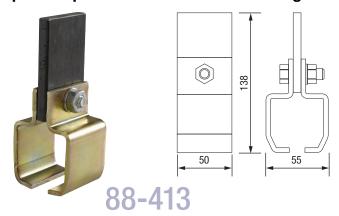

uited to more complex layouts which may incorporate turntables and junctions. The wide range of hangers and support brackets makes Multirail™ a very flexible option for virtually any application.

### **Straight Track**

Tubular Steel Track Max capacity: 400kg per metre

| Length  | Part No. |
|---------|----------|
| 3 metre | 88-400-3 |
| 4 metre | 88-400-4 |
| 5 metre | 88-400-5 |
| 6 metre | 88-400-6 |



#### **Bends**

Tubular Steel Track Bend Total linear length: 2 metres

| Angle | Part No. |
|-------|----------|
| 90°   | 88-424   |
| 45°   | 88-425   |
| 30°   | 88-426   |

All dimensions are in mm







# **Brackets/Accessories**

## **Ceiling Support Bracket**



### **Wall Support Bracket**



#### **Split Suspension Bracket**



### **Split Suspension Bracket for Welding**



#### **Track Joint**



#### **Accessories**



Screw-in Hooks (pack 100)