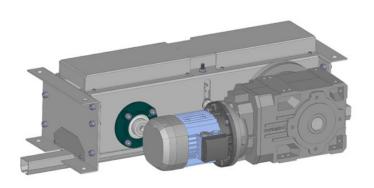

tion needing an automated conveyor system. Multirail Auto comes with a continuous trolley and chain loop and multiple hanging eyes make it easy for the operator to load product to the line. A drive unit powers the chain around the heavy duty track.



#### **Key Features**

- Limitless configurations available
- Smooth running in operation
- Maintenance Free

#### **Benefits**

- Highest quality components
- Improves operational efficiency
- Economical, time saving investment
- Full technical support



# **Multirail**<sup>™</sup> **Auto Components**

 $\label{eq:Multiral} \mbox{Multiral} \mbox{$^{\top}$} \mbox{ Auto offers all the benefits of a standard Multiral set up and also has the added advantage of automated movement, reducing handling and speeding up processes.}$ 

#### **Motor**



#### **Tension Unit**



### Conveyor



## **Chain Input Support**











## Track

The Multirail™ system is ideally suited to more complex layouts which may incorporate turntables and junctions. The wide range of hangers and support brackets makes Multirail™ a very flexible option for virtually any application.

### **Straight Track**

Tubular Steel Track Max capacity: 400kg per metre

| Length  | Part No. |
|---------|----------|
| 3 metre | 88-400-3 |
| 4 metre | 88-400-4 |
| 5 metre | 88-400-5 |
| 6 metre | 88-400-6 |



#### **Bends**

Tubular Steel Track Bend Total linear length: 2 metres

| Angle | Part No. |
|-------|----------|
| 90°   | 88-424   |
| 45°   | 88-425   |
| 30°   | 88-426   |

All dimensions are in mm







# **Brackets/Accessories**

## **Ceiling Support Bra