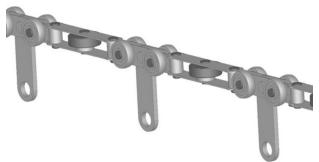

The Multirail™ Auto is ideal for any application needing an automated conveyor system. Multirail Auto comes with a continuous trolley and chain loop and multiple hanging eyes make it easy for the operator to load product to the line. A drive unit powers the chain around the heavy duty track.

# **Multirail**<sup>™</sup> **Auto Components**

 $\label{eq:Multiral} \mbox{Multiral} \mbox{$^{\top}$} \mbox{ Auto offers all the benefits of a standard Multiral set up and also has the added advantage of automated movement, reducing handling and speeding up processes.}$ 