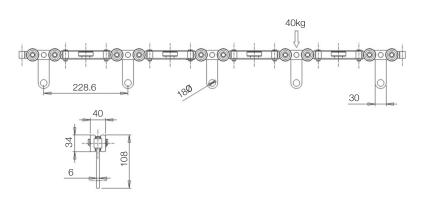

The Multirail™ Auto is ideal for any application needing an automated conveyor system. Multirail Auto comes with a continuous trolley and chain loop and multiple hanging eyes make it easy for the operator to load product to the line. A drive unit powers the chain around the heavy duty track.

# **Multirail**<sup>™</sup> **Auto Components**

 $\label{eq:Multiral} \mbox{Multiral} \mbox{$^{\top}$} \mbox{ Auto offers all the benefits of a standard Multiral set up and also has the added advantage of automated movement, reducing handling and speeding up processes.}$ 