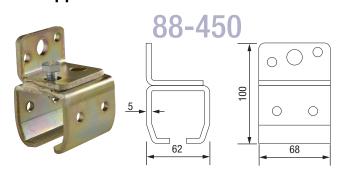

## **Chain Input Support**











## Track

The Multirail™ system is ideally suited to more complex layouts which may incorporate turntables and junctions. The wide range of hangers and support brackets makes Multirail™ a very flexible option for virtually any application.

### **Straight Track**

Tubular Steel Track Max capacity: 400kg per metre

| Length  | Part No. |
|---------|----------|
| 3 metre | 88-400-3 |
| 4 metre | 88-400-4 |
| 5 metre | 88-400-5 |
| 6 metre | 88-400-6 |



#### **Bends**

Tubular Steel Track Bend Total linear length: 2 metres

| Angle | Part No. |
|-------|----------|
| 90°   | 88-424   |
| 45°   | 88-425   |
| 30°   | 88-426   |

All dimensions are in mm







# **Brackets/Accessories**

## **Ceiling Support Bracket**



### **Wall Support Bracket**



#### **Split Suspension Bracket**



### **Split Suspension Bracket for Welding**



#### **Track Joint**



#### **Accessories**



Screw-in Hooks (pack 100)