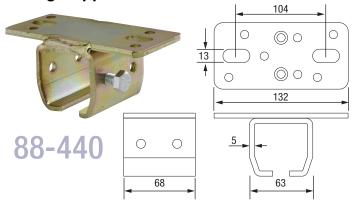

*Tension Unit**



### Conveyor



## **Chain Input Support**











## Track

The Multirail™ system is ideally suited to more complex layouts which may incorporate turntables and junctions. The wide range of hangers and support brackets makes Multirail™ a very flexible option for virtually any application.

### **Straight Track**

Tubular Steel Track Max capacity: 400kg per metre

| Length  | Part No. |
|---------|----------|
| 3 metre | 88-400-3 |
| 4 metre | 88-400-4 |
| 5 metre | 88-400-5 |
| 6 metre | 88-400-6 |



#### **Bends**

Tubular Steel Track Bend Total linear length: 2 metres

| Angle | Part No. |
|-------|----------|
| 90°   | 88-424   |
| 45°   | 88-425   |
| 30°   | 88-426   |

All dimensions are in mm







# **Brackets/Accessories**

## **Ceiling Support Bracket**



### **Wall Support Bracket**



#### **Split Suspension Bracket**



### **Split Suspension Bracket for Welding**



#### **Track Joint**



#### **Accessories**



Screw-in Hooks (pack 100)