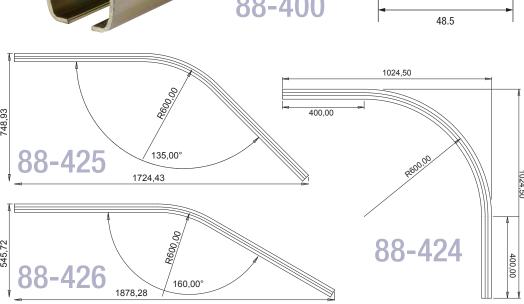

#### **Bends**

Tubular Steel Track Bend Total linear length: 2 metres

| Angle | Part No. |
|-------|----------|
| 90°   | 88-424   |
| 45°   | 88-425   |
| 30°   | 88-426   |

All dimensions are in mm