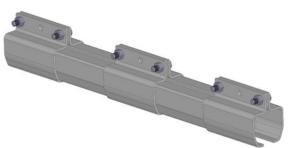

continuous trolley and chain loop and multiple hanging eyes make it easy for the operator to load product to the line. A drive unit powers the chain around the heavy duty track.



#### **Key Features**

- Limitless configurations available
- Smooth running in operation
- Maintenance Free

#### **Benefits**

- Highest quality components
- Improves operational efficiency
- Economical, time saving investment
- Full technical support



# **Multirail**<sup>™</sup> **Auto Components**

 $\label{eq:Multiral} \mbox{Multiral} \mbox{$^{\top}$} \mbox{ Auto offers all the benefits of a standard Multiral set up and also has the added advantage of automated movement, reducing handling and speeding up processes.}$ 

#### **Motor**



#### **Tension Unit**



### Conveyor



## **Chain Input Support**











## Track

The Multirail™ system is ideally suited to more complex layouts which may incorporate turntables and junctions. The wide range of hangers and support brackets makes Multirail™ a very flexible option for virtually any application.

### **Straight Track**

Tubular Steel Track Max capacity: 400kg per metre

| Length  | Part No. |
|---------|----------|
| 3 metre | 88-400-3 |
| 4 metre | 88-400-4 |
| 5 metre | 88-400-5 |
| 6 metre | 88-400-6 |



#### **Bends**

Tubular Steel Track Bend Total linear length: 2 metres

| Angle | Part No. |
|-------|----------|
| 90°   | 88-424   |
| 45°   | 88-425   |
| 30°   | 88-426   |

All dimensions are in mm







# **Brackets/Accessories**

## **Ceiling Support Bracket**



### **Wall Support Bracket**



#### **Split Suspension Brack