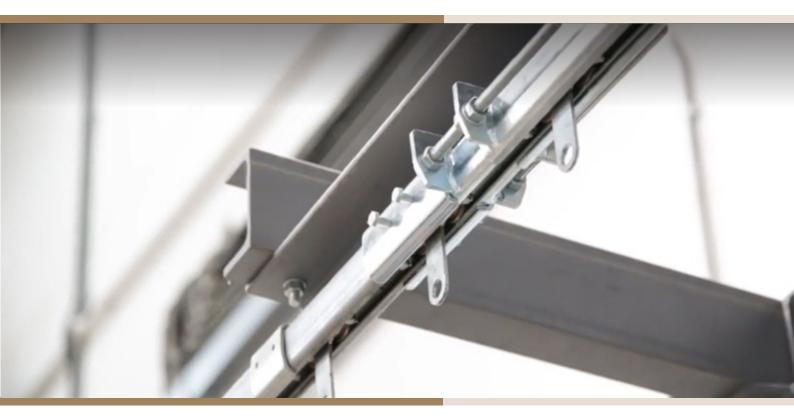

## Track

The Multirail™ system is ideally suited to more complex layouts which may incorporate turntables and junctions. The wide range of hangers and support brackets makes Multirail™ a very flexible option for virtually any application.