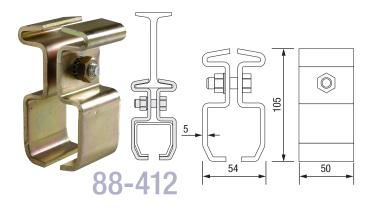

## Track

The Multirail™ system is ideally suited to more complex layouts which may incorporate turntables and junctions. The wide range of hangers and support brackets makes Multirail™ a very flexible option for virtually any application.

### **Straight Track**

Tubular Steel Track Max capacity: 400kg per metre

| Length  | Part No. |
|---------|----------|
| 3 metre | 88-400-3 |
| 4 metre | 88-400-4 |
| 5 metre | 88-400-5 |
| 6 metre | 88-400-6 |



#### **Bends**

Tubular Steel Track Bend Total linear length: 2 metres

| Angle | Part No. |
|-------|----------|
| 90°   | 88-424   |
| 45°   | 88-425   |
| 30°   | 88-426   |

All dimensions are in mm







# **Brackets/Accessories**

## **Ceiling Support Bracket**



### **Wall Support Bracket**



#### **Split Suspension Bracket**



### **Split Suspension Bracket for Welding**



#### **Track Joint**



#### **Accessories**



Screw-in Hooks (pack 100)