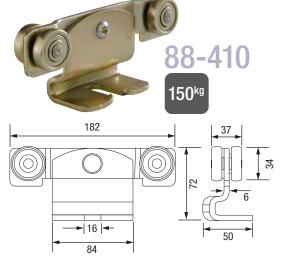

#### Four Wheel Fixed Hanger

Maximum carrying capacity 150kg Available in high temperature up to 250° bearing option - 88-432  $\,$ 