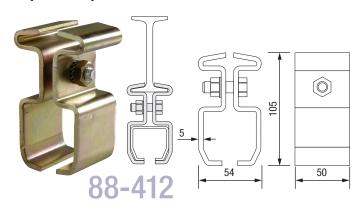

arrying capacity 80kg Available in high temperature up to 250° bearing option - 88-411A



#### Four Wheel Fixed Hanger

Maximum carrying capacity 150kg Available in high temperature up to 250° bearing option - 88-432  $\,$ 





### Hangers

#### Four Wheel Roller with Friction Rotating Plate

Maximum carrying capacity 150kg







#### **Four Wheel Rotating** Hanger

Maximum carrying capacity 150kg



#### Four Wheel Rotating Hanger with Hook

Maximum carrying capacity 150kg Stainless Steel Hook 250 88-422 150<sup>kg</sup>

#### **Four Wheel Hanger**

Maximum carrying capacity 150kg



#### **Screw for Hanger**



#### **Threaded Fitting for Welding**





## **Brackets/Accessories**

#### **Ceiling Support Bracket**



#### **Wall Support Bracket**



#### **Split Suspension Bracket**



#### **Split Suspension Bracket for Welding**



#### **Track Joint**



**Track Stop** 



#### **Accessories**





#### Screw-in Hooks (pack 100)





## **Turntable**



## **Configuration Example**



**1** direction change left **3** 88-424 90° bend

**6** 88-456 4 wheel turntable



A 88-451 2 direction change



□ 88-430 Track joint

6 88-454 1 direction change right

**B** 88-452 3 direction change