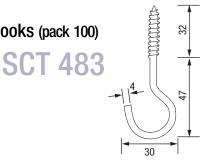

Available in high temperature up to 250° bearing option - 88-432  $\,$ 





### Hangers

#### Four Wheel Roller with Friction Rotating Plate

Maximum carrying capacity 150kg







#### **Four Wheel Rotating** Hanger

Maximum carrying capacity 150kg



#### Four Wheel Rotating Hanger with Hook

Maximum carrying capacity 150kg Stainless Steel Hook 250 88-422 150<sup>kg</sup>

#### **Four Wheel Hanger**

Maximum carrying capacity 150kg



#### **Screw for Hanger**



#### **Threaded Fitting for Welding**





## **Brackets/Accessories**

#### **Ceiling Support Bracket**



#### **Wall Support Bracket**



#### **Split Suspension Bracket**



#### **Split Suspension Bracket for Welding**



#### **Track Joint**



**Track Stop** 



#### **Accessories**





#### Screw-in Hooks (pack 100)





## **Turntable**



## **Configuration Example**



**1** direction change left **3** 88-424 90° bend

**6** 88-456 4 wheel turntable



A 88-451 2 direction change



□ 88-430 Track joint

6 88-454 1 direction change right

**B** 88-452 3 direction change