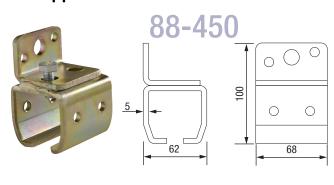

### Two Wheel Fixed Hanger

Maximum carrying capacity 80kg Available in high temperature up to 250° bearing option - 88-411A



#### Four Wheel Fixed Hanger

Maximum carrying capacity 150kg Available in high temperature up to 250° bearing option - 88-432  $\,$ 





### Hangers

#### Four Wheel Roller with Friction Rotating Plate

Maximum carrying capacity 150kg







#### **Four Wheel Rotating** Hanger

Maximum carrying capacity 150kg



#### Four Wheel Rotating Hanger with Hook

Maximum carrying capacity 150kg Stainless Steel Hook 250 88-422 150<sup>kg</sup>

#### **Four Wheel Hanger**

Maximum carrying capacity 150kg



#### **Screw for Hanger**



#### **Threaded Fitting for Welding**





## **Brackets/Accessories**

#### **Ceiling Support Bracket**



#### **Wall Support Bracket**



#### **Split Suspension Bracket**



#### **Split Suspension Bracket for Welding**



#### **Track Joint**



**Track Stop** 



#### **Accessories**





#### Screw-in Hooks (pack 100)





## **Turntable**



## **Configuration Example**



**1** direction change left **3** 88-424 90° bend

**6** 88-456 4 wheel turntable



A 88-451 2 direction change



□ 88-430 Track joint

6 88-454 1 direction change right

**B** 88-452 3 direction change