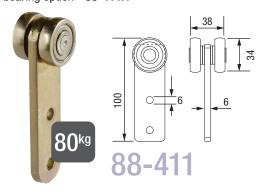

#### Two Wheel Fixed Hanger

Maximum carrying capacity 80kg Available in high temperature up to 250° bearing option - 88-411A