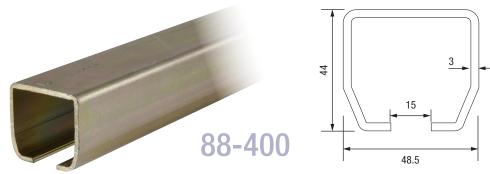

#### **Straight Track**

Tubular Steel Track Max capacity: 400kg per metre

| Length  | Part No. |
|---------|----------|
| 3 metre | 88-400-3 |
| 4 metre | 88-400-4 |
| 5 metre | 88-400-5 |
| 6 metre | 88-400-6 |