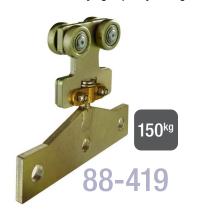

#### Four Wheel Fixed Hanger

Maximum carrying capacity 150kg Available in high temperature up to 250° bearing option - 88-432  $\,$ 