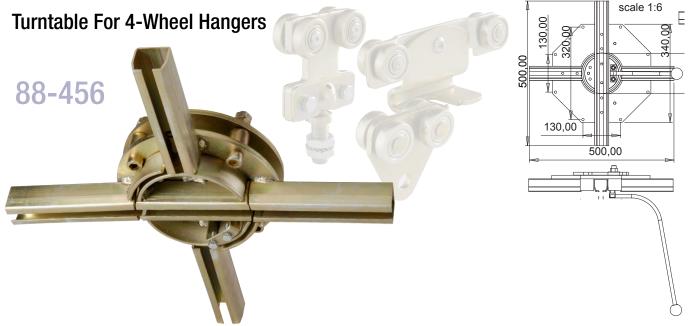

perature up to 250° bearing option - 88-432  $\,$ 





### Hangers

#### Four Wheel Roller with Friction Rotating Plate

Maximum carrying capacity 150kg







#### **Four Wheel Rotating** Hanger

Maximum carrying capacity 150kg



#### Four Wheel Rotating Hanger with Hook

Maximum carrying capacity 150kg Stainless Steel Hook 250 88-422 150<sup>kg</sup>

#### **Four Wheel Hanger**

Maximum carrying capacity 150kg



#### **Screw for Hanger**



#### **Threaded Fitting for Welding**





## **Brackets/Accessories**

#### **Ceiling Support Bracket**



#### **Wall Support Bracket**



#### **Split Suspension Bracket**



#### **Split Suspension Bracket for Welding**



#### **Track Joint**



**Track Stop** 



#### **Accessories**





#### Screw-in Hooks (pack 100)





## **Turntable**



## **Configuration Example**



**1** direction change left **3** 88-424 90° bend

**6** 88-456 4 wheel turntable



A 88-451 2 direction change



□ 88-430 Track joint

6 88-454 1 direction change right

**B** 88-452 3 direction change