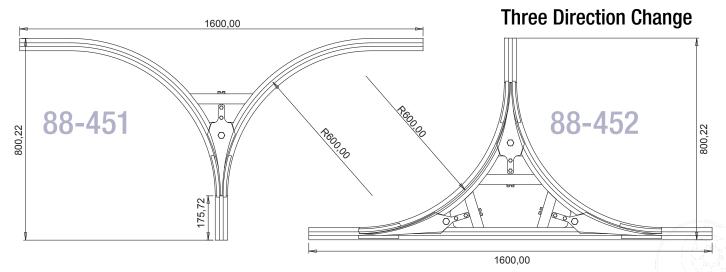

--|
| 90°   | 88-424   |  |
| 45°   | 88-425   |  |
| 30°   | 88-426   |  |

All dimensions are in mm







## **Track Switches**



All switches are supplied complete with operating levers as shown in photo.

#### **One Direction Change**

| 90°<br>Direction | Part No. |  |
|------------------|----------|--|
| DIFECTION        | rait No. |  |
| Left             | 88-453   |  |
| Right            | 88-454   |  |
| 450              |          |  |
| 45°              |          |  |
| Direction        | Part No. |  |
| Left             | 88-494   |  |
| Right            | 88-495   |  |
| 30°              |          |  |
| Direction        | Part No. |  |
| Left             | 88-492   |  |
| Right            | 88-493   |  |













### Track Switches

#### **Two Direction Change**







### Hangers

#### Two Wheel Fixed Hanger

Maximum carrying capacity 80kg Available in high temperature up to 250° bearing option - 88-411A



#### Four Wheel Fixed Hanger

Maximum carrying capacity 150kg Available in high temperature up to 250° bearing option - 88-432  $\,$ 





### Hangers

#### Four Wheel Roller with Friction Rotating Plate

Maximum carrying capacity 150kg







#### **Four Wheel Rotating** Hanger

Maximum carrying capacity 150kg



#### Four Wheel Rotating Hanger with Hook

Maximum carrying capacity 150kg Stainless Steel Hook 250 88-422 150<sup>kg</sup>

#### **Four Wheel Hanger**

Maximum carrying capacity 150kg



#### **Screw for Hanger**



#### **Threaded Fitting for Welding**





## **Brackets/Accessories**

#### **Ceiling Support Bracket**



#### **Wall Sup