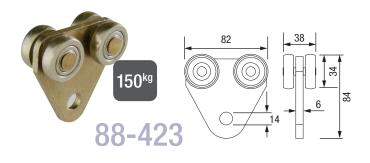

#### Four Wheel Fixed Hanger

Maximum carrying capacity 150kg Available in high temperature up to 250° bearing option - 88-432  $\,$ 