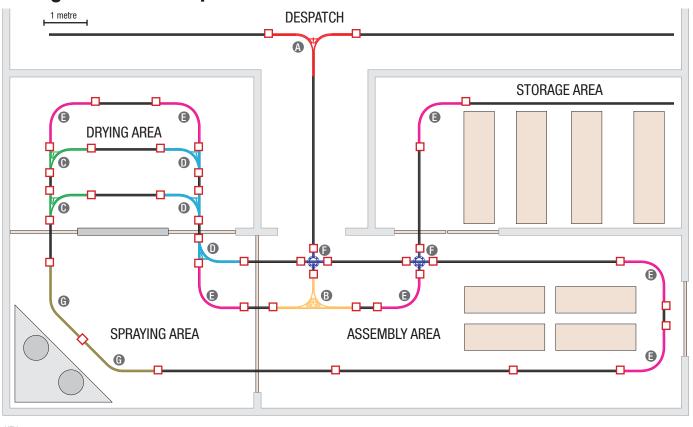

## **Configuration Example**

**1** direction change left **3** 88-424 90° bend

**6** 88-456 4 wheel turntable

A 88-451 2 direction change

□ 88-430 Track joint

6 88-454 1 direction change right

**B** 88-452 3 direction change