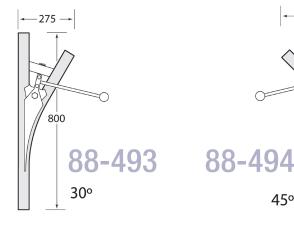

#### **One Direction Change**

| 90°<br>Direction | Part No. |  |
|------------------|----------|--|
| DIFECTION        | rait No. |  |
| Left             | 88-453   |  |
| Right            | 88-454   |  |
| 450              |          |  |
| 45°              |          |  |
| Direction        | Part No. |  |
| Left             | 88-494   |  |
| Right            | 88-495   |  |
| 30°              |          |  |
| Direction        | Part No. |  |
| Left             | 88-492   |  |
| Right            | 88-493   |  |