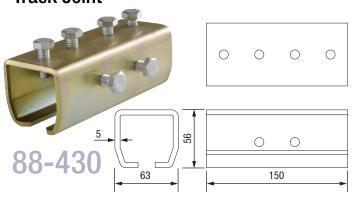

tion - 88-411A



#### Four Wheel Fixed Hanger

Maximum carrying capacity 150kg Available in high temperature up to 250° bearing option - 88-432  $\,$ 





### Hangers

#### Four Wheel Roller with Friction Rotating Plate

Maximum carrying capacity 150kg







#### **Four Wheel Rotating** Hanger

Maximum carrying capacity 150kg



#### Four Wheel Rotating Hanger with Hook

Maximum carrying capacity 150kg Stainless Steel Hook 250 88-422 150<sup>kg</sup>

#### **Four Wheel Hanger**

Maximum carrying capacity 150kg



#### **Screw for Hanger**



#### **Threaded Fitting for Welding**





## **Brackets/Accessories**

#### **Ceiling Support Bracket**



#### **Wall Support Bracket**



#### **Split Suspension Bracket**



#### **Split Suspension Bracket for Welding**



#### **Track Joint**



**Track Stop** 



#### **Accessories**





#### Screw-in Hooks (pack 100)





## **Turntable**



## **Configuration Example**



**1** direction change left **3** 88-424 90° bend

**6** 88-456 4 wheel turntable



A 88-451 2 direction change



□ 88-430 Track joint

6 88-454 1 direction change right

**B** 88-452 3 direction change