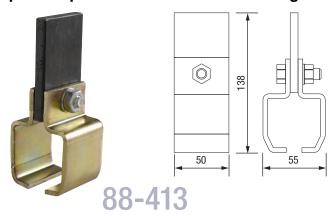

re up to 250° bearing option - 88-411A



#### Four Wheel Fixed Hanger

Maximum carrying capacity 150kg Available in high temperature up to 250° bearing option - 88-432  $\,$ 





### Hangers

#### Four Wheel Roller with Friction Rotating Plate

Maximum carrying capacity 150kg







#### **Four Wheel Rotating** Hanger

Maximum carrying capacity 150kg



#### Four Wheel Rotating Hanger with Hook

Maximum carrying capacity 150kg Stainless Steel Hook 250 88-422 150<sup>kg</sup>

#### **Four Wheel Hanger**

Maximum carrying capacity 150kg



#### **Screw for Hanger**



#### **Threaded Fitting for Welding**





## **Brackets/Accessories**

#### **Ceiling Support Bracket**



#### **Wall Support Bracket**



#### **Split Suspension Bracket**



#### **Split Suspension Bracket for Welding**



#### **Track Joint**



**Track Stop** 



#### **Accessories**





#### Screw-in Hooks (pack 100)





## **Turntable**



## **Configuration Example**



**1** direction change left **3** 88-424 90° bend

**6** 88-456 4 wheel turntable



A 88-451 2 direction change



□ 88-430 Track joint

6 88-454 1 direction change right

**B** 88-452 3 direction change