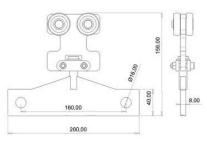

#### Four Wheel Fixed Hanger

Maximum carrying capacity 150kg Available in high temperature up to 250° bearing option - 88-432  $\,$ 