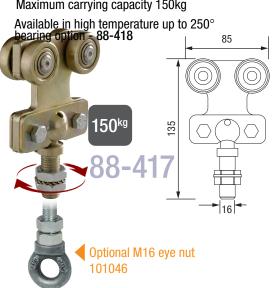

|          |  |
| Direction        | Part No. |  |
| Left             | 88-494   |  |
| Right            | 88-495   |  |
| 30°              |          |  |
| Direction        | Part No. |  |
| Left             | 88-492   |  |
| Right            | 88-493   |  |













### Track Switches

#### **Two Direction Change**







### Hangers

#### Two Wheel Fixed Hanger

Maximum carrying capacity 80kg Available in high temperature up to 250° bearing option - 88-411A



#### Four Wheel Fixed Hanger

Maximum carrying capacity 150kg Available in high temperature up to 250° bearing option - 88-432  $\,$ 





### Hangers

#### Four Wheel Roller with Friction Rotating Plate

Maximum carrying capacity 150kg







#### **Four Wheel Rotating** Hanger

Maximum carrying capacity 150kg



#### Four Wheel Rotating Hanger with Hook

Maximum carrying capacity 150kg Stainless Steel Hook 250 88-422 150<sup>kg</sup>

#### **Four Wheel Hanger**

Maximum carrying capacity 150kg



#### **Screw for Hanger**



#### **Threaded Fitting for Welding**





## **Brackets/Accessories**

#### **Ceiling Support Bracket**



#### **Wall Support Bracket**



#### **Split Suspension Bracket**



#### **Split Suspension Bracket for Welding**



#### **Track Joint**



**Track Stop** 



#### **Accessories**





#### Screw-in Hooks (pack 100)





## **Turntable**



## **Configuration Example**



**1** direction change left **3** 88-424 90° bend

**6** 88-456 4 wheel turntable



A 88-451 2 direction change



□ 88-430 Track joint

6 88-454 1 direction change right

**B** 88-452 3 direction