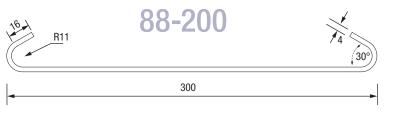

r

Maximum carrying capacity 150kg Available in high temperature up to 250° bearing option - 88-432  $\,$ 





### Hangers

#### Four Wheel Roller with Friction Rotating Plate

Maximum carrying capacity 150kg







#### **Four Wheel Rotating** Hanger

Maximum carrying capacity 150kg



#### Four Wheel Rotating Hanger with Hook

Maximum carrying capacity 150kg Stainless Steel Hook 250 88-422 150<sup>kg</sup>

#### **Four Wheel Hanger**

Maximum carrying capacity 150kg



#### **Screw for Hanger**



#### **Threaded Fitting for Welding**





## **Brackets/Accessories**

#### **Ceiling Support Bracket**



#### **Wall Support Bracket**



#### **Split Suspension Bracket**



#### **Split Suspension Bracket for Welding**



#### **Track Joint**



**Track Stop** 



#### **Accessories**





#### Screw-in Hooks (pack 100)





## **Turntable**



## **Configuration Example**



**1** direction change left **3** 88-424 90° bend

**6** 88-456 4 wheel turntable



A 88-451 2 direction change



□ 88-430 Track joint

6 88-454 1 direction change right

**B** 88-452 3 direction change