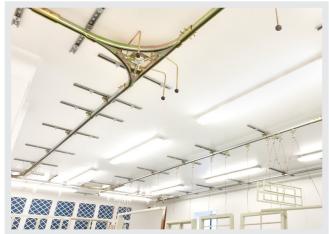

### Track

The Multirail™ system is ideally suited to more complex layouts which may incorporate turntables and junctions. The wide range of hangers and support brackets makes Multirail™ a very flexible option for virtually any application.