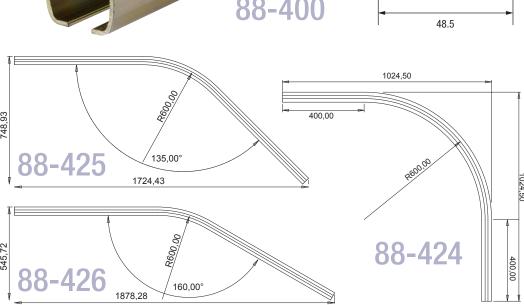

#### **Bends**

Tubular Steel Track Bend Total linear length: 2 metres

| Angle | Part No. |  |
|-------|----------|--|
| 90°   | 88-424   |  |
| 45°   | 88-425   |  |
| 30°   | 88-426   |  |

All dimensions are in mm