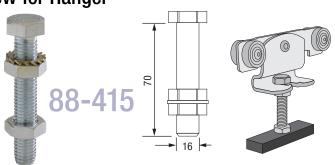

| 88-492   |  |
| Right            | 88-493   |  |













### Track Switches

#### **Two Direction Change**







### Hangers

#### Two Wheel Fixed Hanger

Maximum carrying capacity 80kg Available in high temperature up to 250° bearing option - 88-411A



#### Four Wheel Fixed Hanger

Maximum carrying capacity 150kg Available in high temperature up to 250° bearing option - 88-432  $\,$ 





### Hangers

#### Four Wheel Roller with Friction Rotating Plate

Maximum carrying capacity 150kg







#### **Four Wheel Rotating** Hanger

Maximum carrying capacity 150kg



#### Four Wheel Rotating Hanger with Hook

Maximum carrying capacity 150kg Stainless Steel Hook 250 88-422 150<sup>kg</sup>

#### **Four Wheel Hanger**

Maximum carrying capacity 150kg



#### **Screw for Hanger**



#### **Threaded Fitting for Welding**





## **Brackets/Accessories**

#### **Ceiling Support Bracket**



#### **Wall Support Bracket**



#### **Split Suspension Bracket**



#### **Split Suspension Bracket for Welding**



#### **Track Joint**



**Track Stop** 



#### **Accessories**





#### Screw-in Hooks (pack 100)





## **Turntable**



## **Configuration Example**



**1** direction change left **3** 88-424 90° bend

**6** 88-456 4 wheel turntable



A 88-451 2 direction change



□ 88-430 Track joint

6 88-454 1 direction change right

**B** 88-452 3 direction change