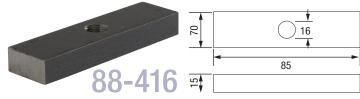

| 88-493   |  |













### Track Switches

#### **Two Direction Change**







### Hangers

#### Two Wheel Fixed Hanger

Maximum carrying capacity 80kg Available in high temperature up to 250° bearing option - 88-411A



#### Four Wheel Fixed Hanger

Maximum carrying capacity 150kg Available in high temperature up to 250° bearing option - 88-432  $\,$ 





### Hangers

#### Four Wheel Roller with Friction Rotating Plate

Maximum carrying capacity 150kg







#### **Four Wheel Rotating** Hanger

Maximum carrying capacity 150kg



#### Four Wheel Rotating Hanger with Hook

Maximum carrying capacity 150kg Stainless Steel Hook 250 88-422 150<sup>kg</sup>

#### **Four Wheel Hanger**

Maximum carrying capacity 150kg



#### **Screw for Hanger**



#### **Threaded Fitting for Welding**





## **Brackets/Accessories**

#### **Ceiling Support Bracket**



#### **Wall Support Bracket**



#### **Split Suspension Bracket**



#### **Split Suspension Bracket for Welding**



#### **Track Joint**



**Track Stop** 



#### **Accessories**





#### Screw-in Hooks (pack 100)





## **Turntable**



## **Configuration Example**



**1** direction change left **3** 88-424 90° bend

**6** 88-456 4 wheel turntable



A 88-451 2 direction change



□ 88-430 Track joint

6 88-454 1 direction change right

**B** 88-452 3 direction change