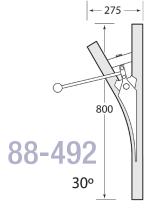

#### **One Direction Change**

| 90°<br>Direction | Part No. |  |
|------------------|----------|--|
| DIFECTION        | rait No. |  |
| Left             | 88-453   |  |
| Right            | 88-454   |  |
| 450              |          |  |
| 45°              |          |  |
| Direction        | Part No. |  |
| Left             | 88-494   |  |
| Right            | 88-495   |  |
| 30°              |          |  |
| Direction        | Part No. |  |
| Left             | 88-492   |  |
| Right            | 88-493   |  |