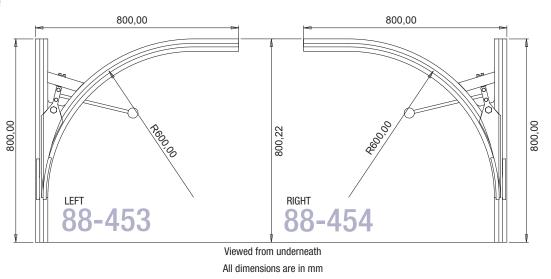

#### **One Direction Change**

| 90°<br>Direction | Part No. |  |
|------------------|----------|--|
| DIFECTION        | rait No. |  |
| Left             | 88-453   |  |
| Right            | 88-454   |  |
| 450              |          |  |
| 45°              |          |  |
| Direction        | Part No. |  |
| Left             | 88-494   |  |
| Right            | 88-495   |  |
| 30°              |          |  |
| Direction        | Part No. |  |
| Left             | 88-492   |  |
| Right            | 88-493   |  |