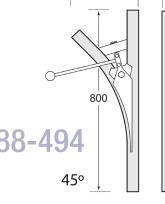

#### **One Direction Change**

| 90°<br>Direction | Part No. |  |
|------------------|----------|--|
| DIFECTION        | rait No. |  |
| Left             | 88-453   |  |
| Right            | 88-454   |  |
| 450              |          |  |
| 45°              |          |  |
| Direction        | Part No. |  |
| Left             | 88-494   |  |
| Right            | 88-495   |  |
| 30°              |          |  |
| Direction        | Part No. |  |
| Left             | 88-492   |  |
| Right            | 88-493   |  |