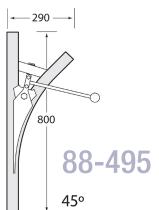

#### **One Direction Change**

| 90°<br>Direction | Part No. |  |
|------------------|----------|--|
| DIFECTION        | rait No. |  |
| Left             | 88-453   |  |
| Right            | 88-454   |  |
| 450              |          |  |
| 45°              |          |  |
| Direction        | Part No. |  |
| Left             | 88-494   |  |
| Right            | 88-495   |  |
| 30°              |          |  |
| Direction        | Part No. |  |
| Left             | 88-492   |  |
| Right            | 88-493   |  |