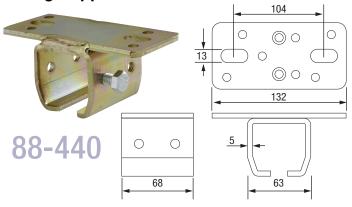

on Change**







### Hangers

#### Two Wheel Fixed Hanger

Maximum carrying capacity 80kg Available in high temperature up to 250° bearing option - 88-411A



#### Four Wheel Fixed Hanger

Maximum carrying capacity 150kg Available in high temperature up to 250° bearing option - 88-432  $\,$ 





### Hangers

#### Four Wheel Roller with Friction Rotating Plate

Maximum carrying capacity 150kg







#### **Four Wheel Rotating** Hanger

Maximum carrying capacity 150kg



#### Four Wheel Rotating Hanger with Hook

Maximum carrying capacity 150kg Stainless Steel Hook 250 88-422 150<sup>kg</sup>

#### **Four Wheel Hanger**

Maximum carrying capacity 150kg



#### **Screw for Hanger**



#### **Threaded Fitting for Welding**





## **Brackets/Accessories**

#### **Ceiling Support Bracket**



#### **Wall Support Bracket**



#### **Split Suspension Bracket**



#### **Split Suspension Bracket for Welding**



#### **Track Joint**



**Track Stop** 



#### **Accessories**





#### Screw-in Hooks (pack 100)





## **Turntable**



## **Configuration Example**



**1** direction change left **3** 88-424 90° bend

**6** 88-456 4 wheel turntable



A 88-451 2 direction change



□ 88-430 Track joint

6 88-454 1 direction change right

**B** 88-452 3 direction change