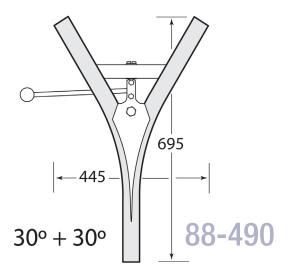

#### **One Direction Change**

| 90°<br>Direction | Part No. |  |
|------------------|----------|--|
| DIFECTION        | rait No. |  |
| Left             | 88-453   |  |
| Right            | 88-454   |  |
| 450              |          |  |
| 45°              |          |  |
| Direction        | Part No. |  |
| Left             | 88-494   |  |
| Right            | 88-495   |  |
| 30°              |          |  |
| Direction        | Part No. |  |
| Left             | 88-492   |  |
| Right            | 88-493   |  |