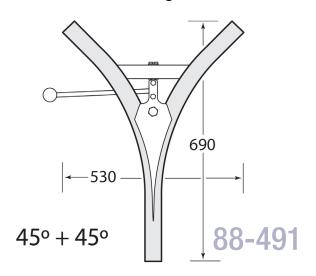

---|--|
| 90°   | 88-424   |  |
| 45°   | 88-425   |  |
| 30°   | 88-426   |  |

All dimensions are in mm







## **Track Switches**



All switches are supplied complete with operating levers as shown in photo.

#### **One Direction Change**

| 90°<br>Direction | Part No. |  |
|------------------|----------|--|
| DIFECTION        | rait No. |  |
| Left             | 88-453   |  |
| Right            | 88-454   |  |
| 450              |          |  |
| 45°              |          |  |
| Direction        | Part No. |  |
| Left             | 88-494   |  |
| Right            | 88-495   |  |
| 30°              |          |  |
| Direction        | Part No. |  |
| Left             | 88-492   |  |
| Right            | 88-493   |  |













### Track Switches

#### **Two Direction Change**







### Hangers

#### Two Wheel Fixed Hanger

Maximum carrying capacity 80kg Available in high temperature up to 250° bearing option - 88-411A



#### Four Wheel Fixed Hanger

Maximum carrying capacity 150kg Available in high temperature up to 250° bearing option - 88-432  $\,$ 





### Hangers

#### Four Wheel Roller with Friction Rotating Plate

Maximum carrying capacity 150kg







#### **Four Wheel Rotating** Hanger

Maximum carrying capacity 150kg



#### Four Wheel Rotating Hanger with Hook

Maximum carrying capacity 150kg Stainless Steel Hook 250 88-422 150<sup>kg</sup>

#### **Four Wheel Hanger**

Maximum carrying capacity 150kg



#### **Screw for Hanger**



#### **Threaded Fitting for Welding**





## **Brackets/Accessories**

#### **Ceiling Support Bracket**



#### **Wall