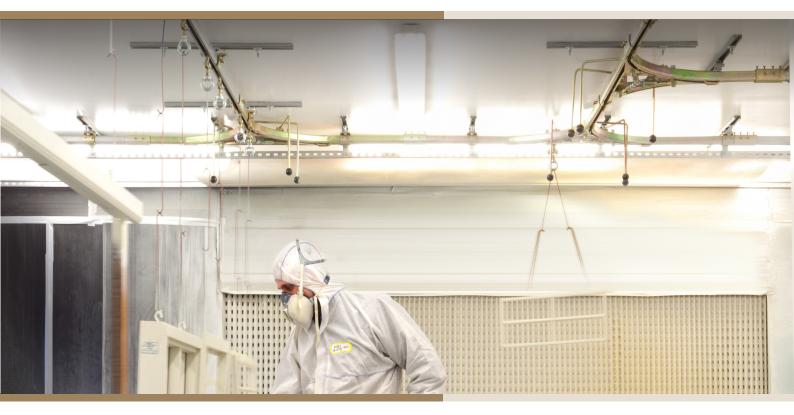

The multirail™ system from Runners have been carefully developed to provide effective runway solutions for hundreds of applications including spraybooths, material handling, production lines, abattoirs etc., the possibilities are endless.

### Track

The Multirail™ system is ideally suited to more complex layouts which may incorporate turntables and junctions. The wide range of hangers and support brackets makes Multirail™ a very flexible option for virtually any application.