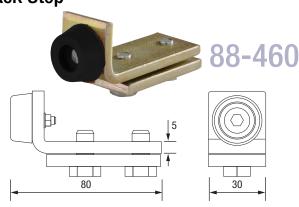

### Four Wheel Fixed Hanger

Maximum carrying capacity 150kg Available in high temperature up to 250° bearing option - 88-432  $\,$ 





### Hangers

#### Four Wheel Roller with Friction Rotating Plate

Maximum carrying capacity 150kg







#### **Four Wheel Rotating** Hanger

Maximum carrying capacity 150kg



#### Four Wheel Rotating Hanger with Hook

Maximum carrying capacity 150kg Stainless Steel Hook 250 88-422 150<sup>kg</sup>

#### **Four Wheel Hanger**

Maximum carrying capacity 150kg



#### **Screw for Hanger**



#### **Threaded Fitting for Welding**





## **Brackets/Accessories**

#### **Ceiling Support Bracket**



#### **Wall Support Bracket**



#### **Split Suspension Bracket**



#### **Split Suspension Bracket for Welding**



#### **Track Joint**



**Track Stop** 



#### **Accessories**





#### Screw-in Hooks (pack 100)





## **Turntable**



## **Configuration Example**



**1** direction change left **3** 88-424 90° bend

**6** 88-456 4 wheel turntable



A 88-451 2 direction change



□ 88-430 Track joint

6 88-454 1 direction change right

**B** 88-452 3 direction change