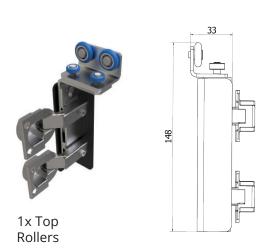

### **DuraFold** 2 Door Set Contains

| Description                                                                              | Code        |
|------------------------------------------------------------------------------------------|-------------|
| Fitting Kit to Suit Includes: 1x Top Roller and 4 x Hinges                               | 495-200     |
| 1.2 Metre Top Track Satin Anodised Aluminium                                             | 495-250-1.2 |
| 2.4 Metre Top Track Satin Anodised Aluminium                                             | 495-250-2.4 |
| Salice 110° Inset Soft Closing Hinge<br>(16-26mm door thickness) with mounting plate     | CFE502      |
| Salice 110° Full Overlay Soft Closing Hinge (16-26mm door thickness) with mounting plate | CFE500      |
| <u> </u>                                                                                 |             |

\*Please note hinges for cabinet to the first panel joint must be ordered separately

4x Hinges

Top Track Profile 1.2 Metre & 2.4 Metre Options

Aluminium Handle (Optional)