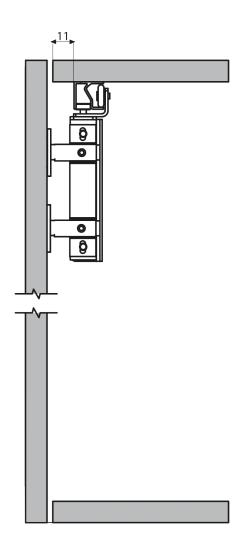

## **DuraFold**

Folding Cabinet/Wardrobe Door System

110 Degree Opening -Usage Area

# Specification

Maximum Panel Weight: 25kg

• Door Thickness: 16mm - 25mm

• Suitable Panel Widths: Up to 600mm

For Inset and Overlay Applications

Maximum of 2 Doors Folding Each Side

Suitable for 35mm cup concealed hinges for hanging to cabinet.