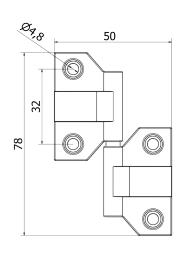

### **DuraFold** 2 Door Set Contains

| Description                                                                              | Code        |
|------------------------------------------------------------------------------------------|-------------|
| Fitting Kit to Suit Includes: 1x Top Roller and 4 x Hinges                               | 495-200     |
| 1.2 Metre Top Track Satin Anodised Aluminium                                             | 495-250-1.2 |
| 2.4 Metre Top Track Satin Anodised Aluminium                                             | 495-250-2.4 |
| Salice 110° Inset Soft Closing Hinge<br>(16-26mm door thickness) with mounting plate     | CFE502      |
| Salice 110° Full Overlay Soft Closing Hinge (16-26mm door thickness) with mounting plate | CFE500      |
| <u> </u>                                                                                 |             |

\*Please note hinges for cabinet to the first panel joint must be ordered separately

4x Hinges

Top Track Profile 1.2 Metre & 2.4 Metre Options

Aluminium Handle (Optional)