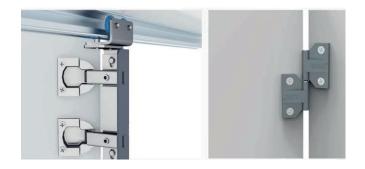

The DuraFold is a high quality bi-folding system, which is suitable for cabinet and wardrobe doors.

The DuraFold is a top rail solution with no bottom guide. Refined bearings make it a suitable option for larger door applications.

## **DuraFold**

Folding Cabinet/Wardrobe Door System

110 Degree Opening -Usage Area