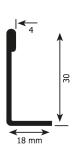

\*Please note hinges for cabinet to the first panel joint must be ordered separately

4x Hinges

Top Track Profile 1.2 Metre & 2.4 Metre Options

Aluminium Handle (Optional)