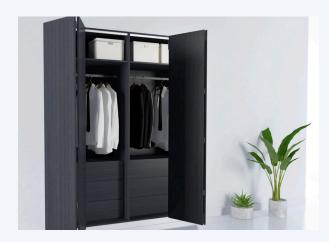

The DuraFold is a high quality bi-folding system, which is suitable for cabinet and wardrobe doors.

The DuraFold is a top rail solution with no bottom guide. Refined bearings make it a suitable option for larger door applications.

## **DuraFold**

Folding Cabinet/Wardrobe Door System

110 Degree Opening -Usage Area