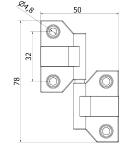

### **DuraFold** 2 Door Set Contains

| Description                                                                              | Code        |
|------------------------------------------------------------------------------------------|-------------|
| Fitting Kit to Suit Includes: 1x Top Roller and 4 x Hinges                               | 495-200     |
| 1.2 Metre Top Track Satin Anodised Aluminium                                             | 495-250-1.2 |
| 2.4 Metre Top Track Satin Anodised Aluminium                                             | 495-250-2.4 |
| Salice 110° Inset Soft Closing Hinge<br>(16-26mm door thickness) with mounting plate     | CFE502      |
| Salice 110° Full Overlay Soft Closing Hinge (16-26mm door thickness) with mounting plate | CFE500      |
| <u> </u>                                                                                 |             |

# Specification

Maximum Panel Weight: 25kg

• Door Thickness: 16mm - 25mm

• Suitable Panel Widths: Up to 600mm

For Inset and Overlay Applications

Maximum of 2 Doors Folding Each Side

Suitable for 35mm cup concealed hinges for hanging to cabinet.