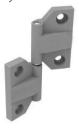

### Hinges not included

#### SALICE

- Soft Closing Mechanism
- Lifetime Guarantee

### **DuraFold** 2 Door Set Contains

| Description                                                                              | Code        |
|------------------------------------------------------------------------------------------|-------------|
| Fitting Kit to Suit Includes: 1x Top Roller and 4 x Hinges                               | 495-200     |
| 1.2 Metre Top Track Satin Anodised Aluminium                                             | 495-250-1.2 |
| 2.4 Metre Top Track Satin Anodised Aluminium                                             | 495-250-2.4 |
| Salice 110° Inset Soft Closing Hinge<br>(16-26mm door thickness) with mounting plate     | CFE502      |
| Salice 110° Full Overlay Soft Closing Hinge (16-26mm door thickness) with mounting plate | CFE500      |
| <u> </u>                                                                                 |             |