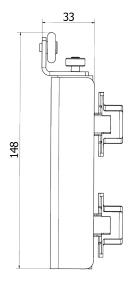

\*Please note hinges for cabinet to the first panel joint must be ordered separately

4x Hinges

Top Track Profile 1.2 Metre & 2.4 Metre Options

Aluminium Handle (Optional)