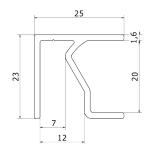

\*Please note hinges for cabinet to the first panel joint must be ordered separately

4x Hinges

Top Track Profile 1.2 Metre & 2.4 Metre Options

Aluminium Handle (Optional)