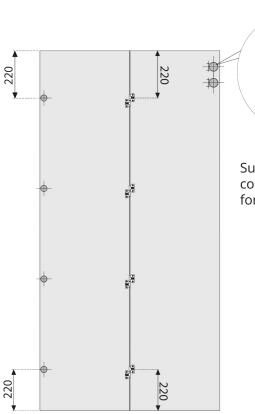

# Specification

Maximum Panel Weight: 25kg

• Door Thickness: 16mm - 25mm

• Suitable Panel Widths: Up to 600mm

For Inset and Overlay Applications

Maximum of 2 Doors Folding Each Side

Suitable for 35mm cup concealed hinges for hanging to cabinet.