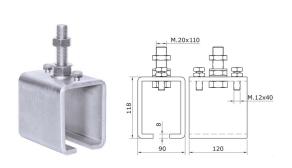

Code: 2000-465L

Series 2000 Double Face Fixing Track Support Suited to Adjustable Soffit Fixing Bracket

Code: 2000-47003

Series 2000 Adjustable Soffit Fixing Track Support Bracket For Galvanized Steel Top Track, M20 x 110mm Threaded Stud

Code: 2000-47001L

Series 2000 Track Connector For Galvanized Steel Top Track

Code: 2000-470010

Series 2000 3m Galvanized Steel Bottom Guide Channel

Code: 2000-5020

Series 2000 50mm Diameter Nylon Bottom Guide Roller, On Flat Steel Plate