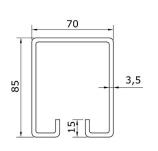

## Components





Series 2000 3m Galvanized Steel Top Track

Code: 2000-2000-3

## Series 2000

Industrial Sliding Door System

## Max Door Weight: 2000kg





Series 2000 Double Axle Steel Wheel Hanger, M20 x 150mm Pin, 600Kg Capacity

Code: 2000-464L



Series 2000 Track Mounted Door Stop

Code: 2000-47201



Series 2000 Quad Axle Steel Wheel Hanger, M20 x 90mm Pin, 1000Kg Capacity

Code: 2000-465L



Series 2000 Double Face Fixing Track Support Suited to Adjustable Soffit Fixing Bracket

Code: 2000-47003



Series 2000 Adjustable Soffit Fixing Track Support Bracket For Galvanized Steel Top Track, M20 x 110mm Threaded Stud

Code: 2000-47001L









Series 2000 Track Connector For Galvanized Steel Top Track

Code: 2000-470010





Series 2000 3m Galvanized Steel Bottom Guide Channel

Code: 2000-5020