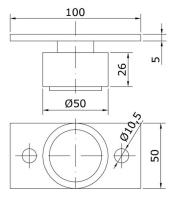

Code: 2000-47001L

Series 2000 Track Connector For Galvanized Steel Top Track

Code: 2000-470010

Series 2000 3m Galvanized Steel Bottom Guide Channel

Code: 2000-5020

Series 2000 50mm Diameter Nylon Bottom Guide Roller, On Flat Steel Plate

Code: 2000-5026