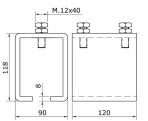

Code: 2000-465L

Series 2000 Double Face Fixing Track Support Suited to Adjustable Soffit Fixing Bracket

Code: 2000-47003

Series 2000 Adjustable Soffit Fixing Track Support Bracket For Galvanized Steel Top Track, M20 x 110mm Threaded Stud

Code: 2000-47001L

Series 2000 Track Connector For Galvanized Steel Top Track

Code: 2000-470010

Series 2000 3m Galvanized Steel Bottom Guide Channel

Code: 2000-5020

Series 2000 50mm Diameter Nylon Bottom Guide Roller, On Flat Steel Plate