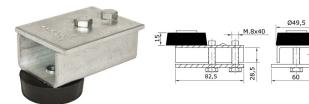

Code: 2000-465L

Series 2000 Double Face Fixing Track Support Suited to Adjustable Soffit Fixing Bracket

Code: 2000-47003

Series 2000 Adjustable Soffit Fixing Track Support Bracket For Galvanized Steel Top Track, M20 x 110mm Threaded Stud

Code: 2000-47001L

Series 2000 Track Connector For Galvanized Steel Top Track

Code: 2000-470010

Series 2000 3m Galvanized Steel Bottom Guide Channel

Code: 2000-5020

Series 2000 50mm Diameter Nylon Bottom Guide Roller, On Flat Steel Plate