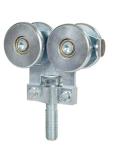

## Max Door Weight: 2000kg

Series 2000 Double Axle Steel Wheel Hanger, M20 x 150mm Pin, 600Kg Capacity

Code: 2000-464L

Series 2000 Track Mounted Door Stop

Code: 2000-47201

Series 2000 Quad Axle Steel Wheel Hanger, M20 x 90mm Pin, 1000Kg Capacity