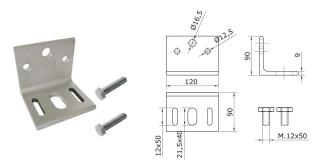

Code: 2000-465L

Series 2000 Double Face Fixing Track Support Suited to Adjustable Soffit Fixing Bracket

Code: 2000-47003

Series 2000 Adjustable Soffit Fixing Track Support Bracket For Galvanized Steel Top Track, M20 x 110mm Threaded Stud

Code: 2000-47001L

Series 2000 Track Connector For Galvanized Steel Top Track

Code: 2000-470010

Series 2000 3m Galvanized Steel Bottom Guide Channel

Code: 2000-5020

Series 2000 50mm Diameter Nylon Bottom Guide Roller, On Flat Steel Plate