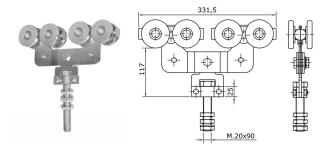

## Max Door Weight: 2000kg

Series 2000 Double Axle Steel Wheel Hanger, M20 x 150mm Pin, 600Kg Capacity

Code: 2000-464L

Series 2000 Track Mounted Door Stop

Code: 2000-47201

Series 2000 Quad Axle Steel Wheel Hanger, M20 x 90mm Pin, 1000Kg Capacity

Code: 2000-465L

Series 2000 Double Face Fixing Track Support Suited to Adjustable Soffit Fixing Bracket

Code: 2000-47003

Series 2000 Adjustable Soffit Fixing Track Support Bracket For Galvanized Steel Top Track, M20 x 110mm Threaded Stud