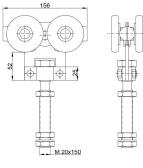

## Max Door Weight: 2000kg

Series 2000 Double Axle Steel Wheel Hanger, M20 x 150mm Pin, 600Kg Capacity

Code: 2000-464L

Series 2000 Track Mounted Door Stop

Code: 2000-47201

Series 2000 Quad Axle Steel Wheel Hanger, M20 x 90mm Pin, 1000Kg Capacity