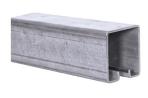

## Components





Series 2000 3m Galvanized Steel Top Track

Code: 2000-2000-3

## Series 2000

Industrial Sliding Door System

## Max Door Weight: 2000kg





Series 2000 Double Axle Steel Wheel Hanger, M20 x 150mm Pin, 600Kg Capacity

Code: 2000-464L



Series 2000 Track Mounted Door Stop

Code: 2000-47201



Series 2000 Quad Axle Steel Wheel Hanger, M20 x 90mm Pin, 1000Kg Capacity

Code: 2000-465L



Series 2000 Double Face Fixing Track Support Suited to Adjustable Soffit Fixing Bracket

Code: 2000-47003



Series 2000 Adjustable Soffit Fixing Track Support Bracket For Galvanized Steel Top Track, M20 x 110mm Threaded Stud

Code: 2000-47001L









Series 2000 Track Connector For Galvanized Steel Top Track

Code: 2000-470010





Series 2000 3m Galvanized Steel Bottom Guide Channel

Code: 2000-5020