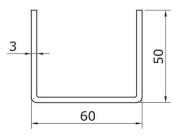

Code: 2000-47001L

Series 2000 Track Connector For Galvanized Steel Top Track

Code: 2000-470010

Series 2000 3m Galvanized Steel Bottom Guide Channel

Code: 2000-5020

Series 2000 50mm Diameter Nylon Bottom Guide Roller, On Flat Steel Plate