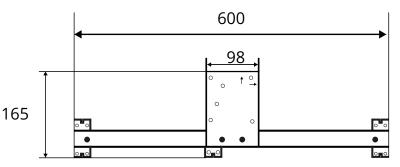

The Slide&Hide is a convenient and effortless concealed sliding solution with a capacity of up to 60 kg and compatibility with doors that are 16-18 mm thick and maximum door width of 700mm.

Ideal for small spaces, the Slide&Hide boasts an ergonomic cover that slides to hide the mechanism, maximising access to the usable area.

## Concealed Sliding Door System

- Maximum door panel weight: 50kg
- Maximum door thickness: 16-18mm
- Maximum Door length: 2400mm