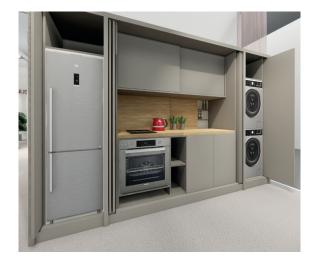

The Slide&Hide is a convenient and effortless concealed sliding solution with a capacity of up to 60 kg and compatibility with doors that are 16-18 mm thick and maximum door width of 700mm.

Ideal for small spaces, the Slide&Hide boasts an ergonomic cover that slides to hide the mechanism, maximising access to the usable area.

## Concealed Sliding Door System

- Maximum door panel weight: 50kg
- Maximum door thickness: 16-18mm
- Maximum Door length: 2400mm