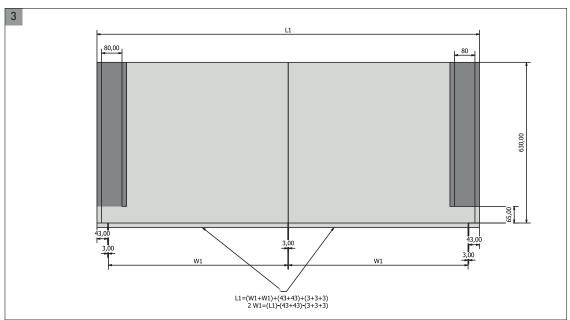

t are 16-18 mm thick and maximum door width of 700mm.

Ideal for small spaces, the Slide&Hide boasts an ergonomic cover that slides to hide the mechanism, maximising access to the usable area.

## Slide&Hide

Concealed Sliding Door System



Description

Single Leaf Door Fitting Kit

Code 595-200

### Slide&Hide Components

#### Single Leaf **Kit Contents:**

1 x Top Guide

4

1 x Bottom Guide

2

| x Bottom Guide |  |
|----------------|--|
| x Small Guides |  |
|                |  |
|                |  |
|                |  |
|                |  |
|                |  |
| Ò              |  |
|                |  |



# Slide&Hide

## Concealed Sliding Door System

- Maximum door panel weight: 50kg
- Maximum door thickness: 16-18mm
- Maximum Door length: 2400mm



# Slide&Hide Assembly