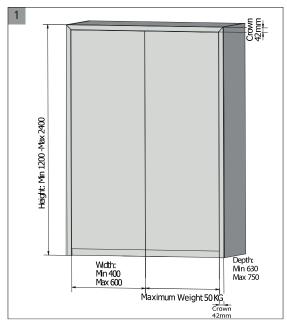

The Slide&Hide is a convenient and effortless concealed sliding solution with a capacity of up to 60 kg and compatibility with doors that are 16-18 mm thick and maximum door width of 700mm.

Ideal for small spaces, the Slide&Hide boasts an ergonomic cover that slides to hide the mechanism, maximising access to the usable area.

## Concealed Sliding Door System

- Maximum door panel weight: 50kg
- Maximum door thickness: 16-18mm
- Maximum Door length: 2400mm