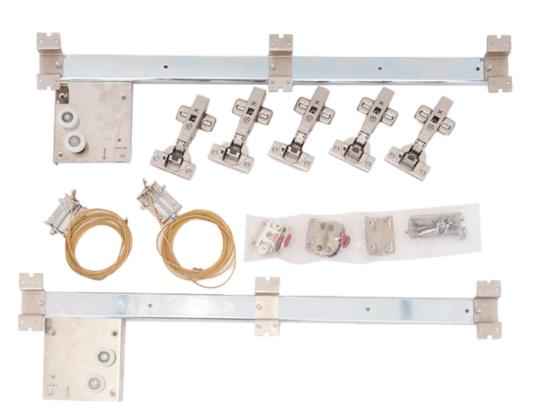

## Slide&Hide Components

## Single Leaf Kit Contents:

1x Top Guide 2x Sections of Cord 5x Blum Blumotion Softclose Inset Hinges 1x Bottom Guide 4 x Small Guides