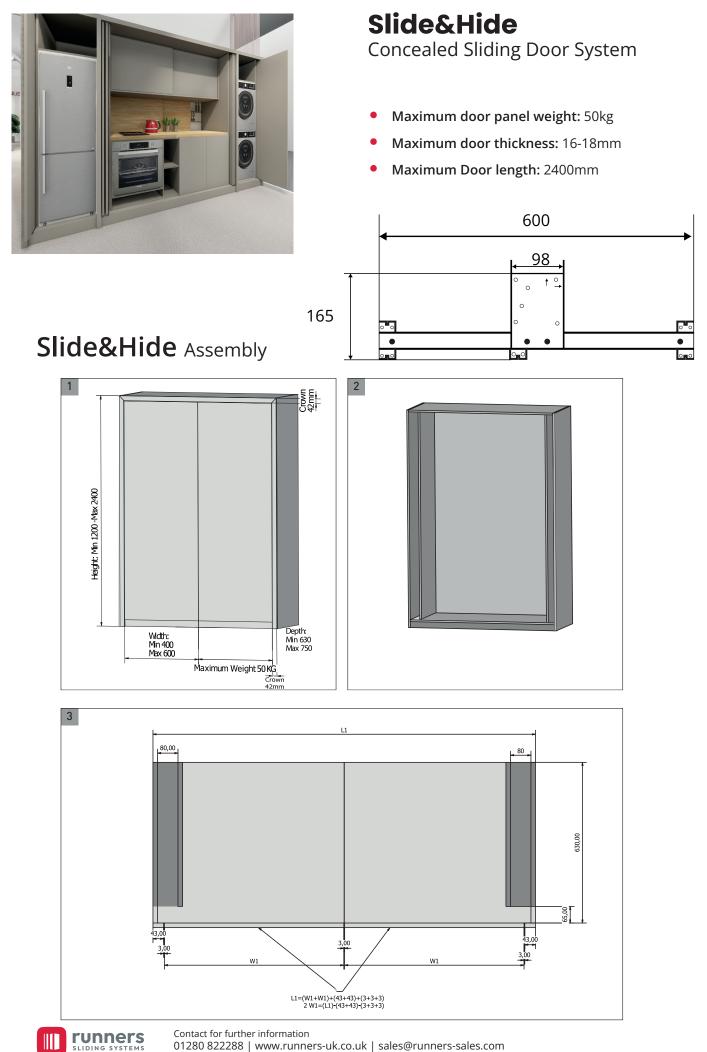

The Slide&Hide is a convenient and effortless concealed sliding solution with a capacity of up to 60 kg and compatibility with doors that are 16-18 mm thick and maximum door width of 700mm.

Ideal for small spaces, the Slide&Hide boasts an ergonomic cover that slides to hide the mechanism, maximising access to the usable area.

## Slide&Hide

Concealed Sliding Door System

| Description                  | Code    |
|------------------------------|---------|
| Single Leaf Door Fitting Kit | 595-200 |