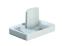

#### Trakkit Quiesce Components

Pre-drilled Aluminium Track

Hangers

Side Fix Brackets

Nylon Door Guides

Door Stop

| Description                                                                                                                                               | Code        |
|-----------------------------------------------------------------------------------------------------------------------------------------------------------|-------------|
| 1540mm Track, 60kg Maximum Weight Per Panel (Includes: 1 x Aluminium Track, 1 x Door Stop, 22 x Fixing Screws, 2 x Hangers and 4 x Nylon Door Guides)     | 1391-015    |
| 2300mm Track, 60kg Maximum Weight Per Panel (Includes: 1 x Aluminium Track, 1 x Door Stop, 22 x Fixing Screws, 2 x Hangers and 4 x Nylon Door Guides)     | 1391-023    |
| 1580mm Track, 120kg Maximum Weight Per Panel (Includes: 1 x Aluminium Track, 1 x Door Stop, 2 x Fixing<br>Screws, 2 x Hangers and 4 x Nylon Door Guides)  | 1401-015    |
| 2300mm Track, 120kg Maximum Weight Per Panel (Includes: 1 x Aluminium Track, 1 x Door Stop, 22 x Fixing<br>Screws, 2 x Hangers and 4 x Nylon Door Guides) | 1401-023    |
| Set For 1 Additional Door 40kg Maximum Weight Per Panel (Includes: 1 x Door Stop, 22 x Fixing Screws, 2 x Hangers and 4 x Nylon Door Guides)              | 1391-200-31 |