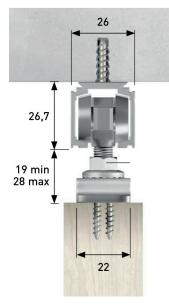

## Trakkit Quiese For Doors up to 60kg

- Maximum Door Panel Weight: 60kg
- Minimum Door Thickness: 22mm