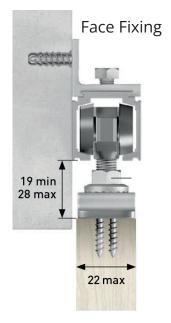

## Trakkit Quiese For Doors up to 60kg

- Maximum Door Panel Weight: 60kg
- Minimum Door Thickness: 22mm