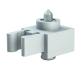

#### Trakkit Quiesce Components

Pre-drilled Aluminium Track

Hangers

Side Fix Brackets

Nylon Door Guides

Door Stop

| Description                                                                                                                                               | Code        |
|-----------------------------------------------------------------------------------------------------------------------------------------------------------|-------------|
| 1540mm Track, 60kg Maximum Weight Per Panel (Includes: 1 x Aluminium Track, 1 x Door Stop, 22 x Fixing Screws, 2 x Hangers and 4 x Nylon Door Guides)     | 1391-015    |
| 2300mm Track, 60kg Maximum Weight Per Panel (Includes: 1 x Aluminium Track, 1 x Door Stop, 22 x Fixing Screws, 2 x Hangers and 4 x Nylon Door Guides)     | 1391-023    |
| 1580mm Track, 120kg Maximum Weight Per Panel (Includes: 1 x Aluminium Track, 1 x Door Stop, 2 x Fixing<br>Screws, 2 x Hangers and 4 x Nylon Door Guides)  | 1401-015    |
| 2300mm Track, 120kg Maximum Weight Per Panel (Includes: 1 x Aluminium Track, 1 x Door Stop, 22 x Fixing<br>Screws, 2 x Hangers and 4 x Nylon Door Guides) | 1401-023    |
| Set For 1 Additional Door 40kg Maximum Weight Per Panel (Includes: 1 x Door Stop, 22 x Fixing Screws, 2 x Hangers and 4 x Nylon Door Guides)              | 1391-200-31 |