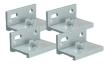

#### Trakkit Quiesce Components

Pre-drilled Aluminium Track

Hangers

Side Fix Brackets

Nylon Door Guides

Door Stop

| Description                                                                                                                                               | Code        |
|-----------------------------------------------------------------------------------------------------------------------------------------------------------|-------------|
| 1540mm Track, 60kg Maximum Weight Per Panel (Includes: 1 x Aluminium Track, 1 x Door Stop, 22 x Fixing Screws, 2 x Hangers and 4 x Nylon Door Guides)     | 1391-015    |
| 2300mm Track, 60kg Maximum Weight Per Panel (Includes: 1 x Aluminium Track, 1 x Door Stop, 22 x Fixing Screws, 2 x Hangers and 4 x Nylon Door Guides)     | 1391-023    |
| 1580mm Track, 120kg Maximum Weight Per Panel (Includes: 1 x Aluminium Track, 1 x Door Stop, 2 x Fixing<br>Screws, 2 x Hangers and 4 x Nylon Door Guides)  | 1401-015    |
| 2300mm Track, 120kg Maximum Weight Per Panel (Includes: 1 x Aluminium Track, 1 x Door Stop, 22 x Fixing<br>Screws, 2 x Hangers and 4 x Nylon Door Guides) | 1401-023    |
| Set For 1 Additional Door 40kg Maximum Weight Per Panel (Includes: 1 x Door Stop, 22 x Fixing Screws, 2 x Hangers and 4 x Nylon Door Guides)              | 1391-200-31 |