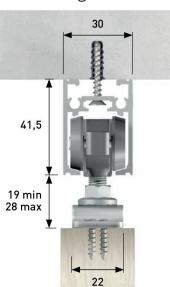

### Trakkit Quiese For Doors up to 120kg

- Maximum Door Panel Weight: 120kg
- Minimum Door Thickness: 22mm