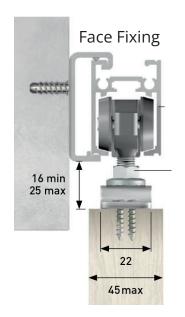

### Trakkit Quiese For Doors up to 120kg

- Maximum Door Panel Weight: 120kg
- Minimum Door Thickness: 22mm