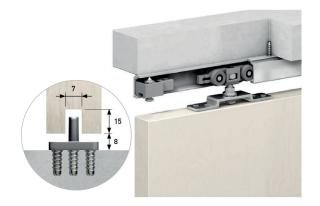

uminium Track, 1 x Door Stop, 22 x Fixing Screws, 2 x Hangers and 4 x Nylon Door Guides)     | 1391-015    |
| 2300mm Track, 60kg Maximum Weight Per Panel (Includes: 1 x Aluminium Track, 1 x Door Stop, 22 x Fixing Screws, 2 x Hangers and 4 x Nylon Door Guides)     | 1391-023    |
| 1580mm Track, 120kg Maximum Weight Per Panel (Includes: 1 x Aluminium Track, 1 x Door Stop, 2 x Fixing<br>Screws, 2 x Hangers and 4 x Nylon Door Guides)  | 1401-015    |
| 2300mm Track, 120kg Maximum Weight Per Panel (Includes: 1 x Aluminium Track, 1 x Door Stop, 22 x Fixing<br>Screws, 2 x Hangers and 4 x Nylon Door Guides) | 1401-023    |
| Set For 1 Additional Door 40kg Maximum Weight Per Panel (Includes: 1 x Door Stop, 22 x Fixing Screws, 2 x Hangers and 4 x Nylon Door Guides)              | 1391-200-31 |





## Trakkit Quiese For Doors up to 60kg

- Maximum Door Panel Weight: 60kg
- Minimum Door Thickness: 22mm

#### Soffit Fixing





### Trakkit Quiese For Doors up to 120kg

- Maximum Door Panel Weight: 120kg
- Minimum Door Thickness: 22mm