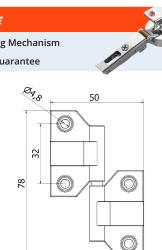

Тор Rollers

**Top Track Profile** 1.2 Metre & 2.4 Metre Options

25

23

7 Ļ 12 \*No hinges included to connect first door to cabinet SALICE • Soft Closing Mechanism Lifetime Guarantee 04.8 50  $\odot$ 32

Hinges