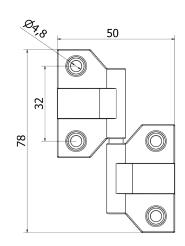

Тор Rollers

**Top Track Profile** 1.2 Metre & 2.4 Metre Options

25

23

7 Ļ 12 \*No hinges included to connect first door to cabinet SALICE • Soft Closing Mechanism Lifetime Guarantee 04.8 50  $\odot$ 32

Hinges