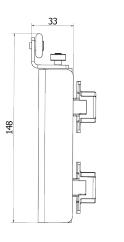

Тор Rollers

**Top Track Profile** 1.2 Metre & 2.4 Metre Options

25

23

7 Ļ 12 \*No hinges included to connect first door to cabinet SALICE • Soft Closing Mechanism Lifetime Guarantee 04.8 50  $\odot$ 32

Hinges