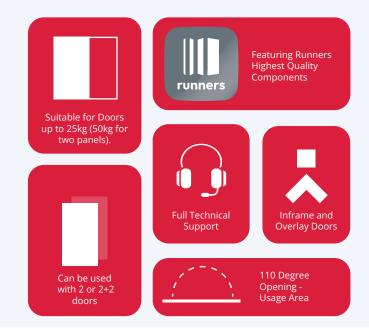

The DuraFold is a high quality bi-folding system, which is suitable for cabinet and wardrobe doors.

The DuraFold is a top rail solution with no bottom guide. Refined bearings make it a suitable option for larger door applications.

## Specification

- Maximum Panel Weight: 25kg (50kg per 2 x panels)
- Door Thickness: 16mm 25mm
- Suitable Panel Widths: Up to 600mm
- For Inset and Overlay Applications
- Maximum of 2 Doors Folding Each Side