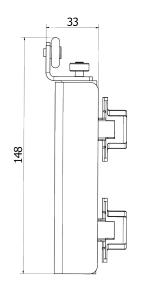

Тор Rollers

**Top Track Profile** 1.2 Metre & 2.4 Metre Options

25

23

7 Ļ 12 \*No hinges included to connect first door to cabinet SALICE • Soft Closing Mechanism Lifetime Guarantee 04.8 50  $\odot$ 32

Hinges