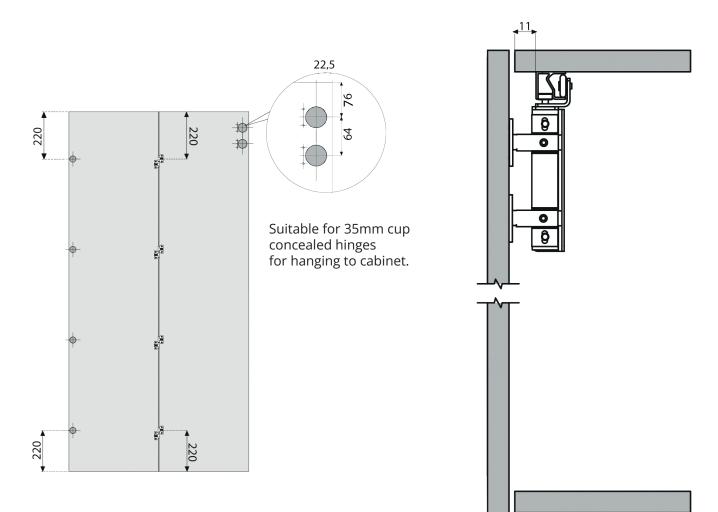

The DuraFold is a high quality bi-folding system, which is suitable for cabinet and wardrobe doors.

The DuraFold is a top rail solution with no bottom guide. Refined bearings make it a suitable option for larger door applications.

## DuraFold Kit Contents

|   | Description                                                                             | Code        |
|---|-----------------------------------------------------------------------------------------|-------------|
|   | Fitting Kit Includes: 8 x hinges, 1 x LH Roller and 1 x RH Roller                       | 495-200     |
|   | 1.2 Metre Top Track Satin Anodised Aluminium                                            | 495-250-1.2 |
|   | 2.4 Metre Top Track Satin Anodised Aluminium                                            | 495-250-2.4 |
| * | Salice 110° Inset Soft Closing Hinge (16-26mm Door Thickness) c/w mounting plate        | CFE502      |
| * | Salice 110° Full Overlay Soft Closing Hinge (16-26mm Door Thickness) c/w mounting plate | CFE500      |

Тор Rollers

**Top Track Profile** 1.2 Metre & 2.4 Metre Options

25

23

7 Ļ 12 \*No hinges included to connect first door to cabinet SALICE • Soft Closing Mechanism Lifetime Guarantee 04.8 50  $\odot$ 32

Hinges