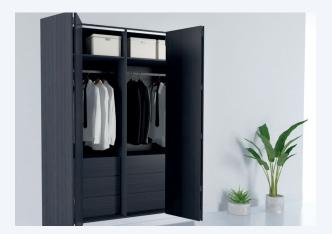

The DuraFold is a high quality bi-folding system, which is suitable for cabinet and wardrobe doors.

The DuraFold is a top rail solution with no bottom guide. Refined bearings make it a suitable option for larger door applications.

## **DuraFold**

Folding Cabinet/Wardrobe Door System

٩

20

## Specification

- Maximum Panel Weight: 25kg (50kg per 2 x panels)
- Door Thickness: 16mm 25mm
- Suitable Panel Widths: Up to 600mm
- For Inset and Overlay Applications
- Maximum of 2 Doors Folding Each Side